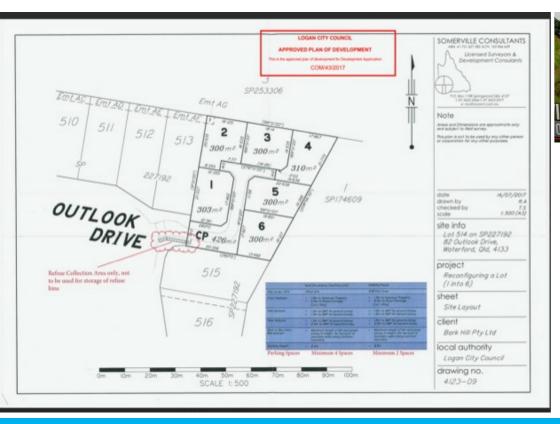

#### LOT 6/82 OUTLOOK DRIVE WATERFORD

There are 6 dual key lots in total in this private road.

It is lot 4 we are selling and the developer has built a level house pad. Some building plans, and other site plans available on request.

Lot 1 & Lot 3 are already built on with dual key residences. You may build your own single level residence on Lot 4

12 minutes drive to Logan Hospital, 6 minutes drive to Beenleigh. This block is very close to Woolworths in Waterford and also to Bunnings. Also close to all other amenities. Set high on an elevated position with skyline views to Brisbane. LOT 6 U/C