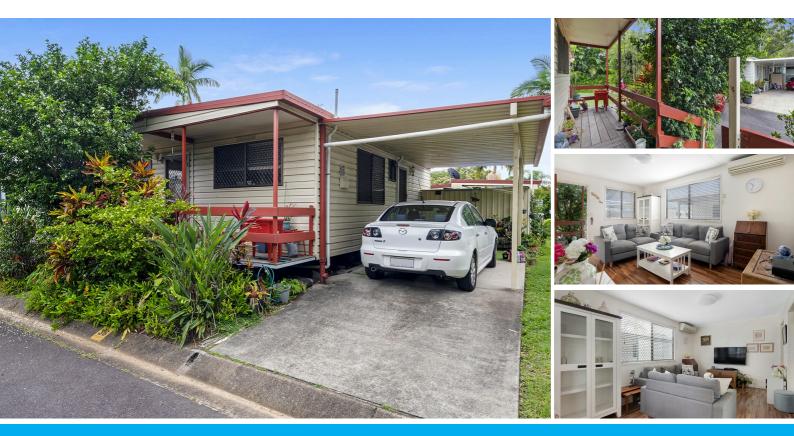

### A HIDDEN 2 BEDROOM HOME IN A BUSHLAND SETTING . A QUIET OVER 50'S PARK IN COOMBABAH - SUCH A CONVENIENT LOCATION

This cute home has so many special features and has been loved and enjoyed by the present owner who has decided to make a new move down South - your opportunity!!

This 2 bedroom home is East facing and has a wide carport with a large shed in front of the undercover entertainment area - so many places to sit and enjoy the Lifestyle Choice you have made.

Some friendly and private people live here and are great neighbours who enjoy their own space and company but are willing to help if required and wanted.

The front deck is welcoming and the moment you step inside you can see and feel a peaceful haven awaits. The renovated kitchen and dining room is separate from the lounge area and the 2 bedrooms with built in wardrobes provides ample space and storage room. This owner has her 2nd bedroom set up for crafts but does enjoy visits from family and friends - she is sadly putting this home "on the active market" so that she can enjoy a change of pace and scenery. Life is short so she is going to create more fun and memories!

The bathroom also includes the laundry - a modern idea that makes it easy to do the washing at your convenience.

The kitchen is a good space and there is plenty of cupboard space and there is a gas stove, with separate griller and a rangehood. Plenty of space to create wonderful culinary delights. This home has laminate timber floors in the living area and carpet in the bedrooms.