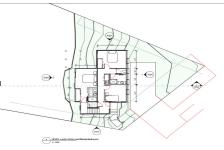

We are proud to be able to offer this new House and Land Package in the Golden Elm Rise Development in Nelson Clty, to the market. With three spacious bedrooms and two bathrooms this home has been designed to showcase Nelson living at its finest. Elevated and positioned to capture the Nelson sunshine you will be enjoying the opportunities this home offers.

The upper level offers a spacious open plan living space combined with a well appointed dining and modern kitchen area.

The outstanding indoor - outdoor flow is supported by the expansive north-west facing Deck.