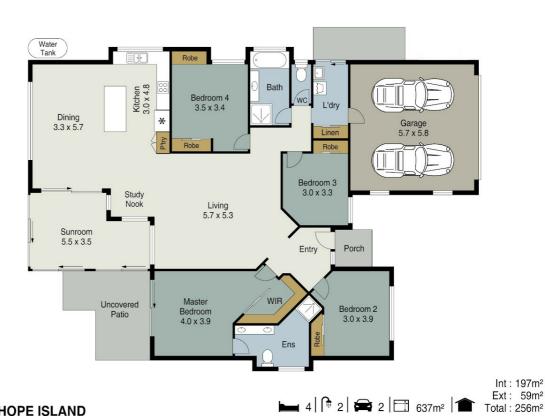

The free-flowing internal open floorplan in the heart of the home has beautiful porcelain laid floors that flow seamlessly from the front entrance throughout the living & dining area enhancing the spaciousness of the home.

A thoughtfully designed kitchen features real Granite benchtops & Splashback complimented by quality appliances and a large Pantry that will have even the fussiest of chef's keen to showcase their culinary skills. The central Breakfast Bar with its waterfall sides is a showcase feature on its own.

The addition of a fully enclosed Sunroom provides a tranquil area of respite in which to relax and enjoy the serenity & privacy of the gardens.

The Master Suite has a luxuriously appointed Ensuite and a Walk in Robe as well as direct access to the Outdoor Patio & Gardens. the other 3 bedrooms have lovely garden outlooks and boast Built in Robes & Ceiling Fans.

## 4 BED | 2 BATH | 2 CAR

#### PRICE:

Expressions of Interest - Close 28th February 202

OPEN FOR INSPECTION: N/A

Margaret Baszko 0414806645 margaret.baszko@atrealty.com.au www.atrealty.com.au

10 Ballybunyon Crescent, HOPE ISLAND

All measurements shown in metres are approximate and are for illustration purposes only. It should not be considered 100% accurate. Interested parties should rely on their own enquiries.

> Disclaimer: Please note this floor plan is for marketing purposes and is to be used as a guide only. All dimensions are estimates only and may not be exact measurements.