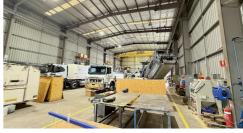

## FREESTANDING CORPORATE HQ WITH LOW OUTGOINGS

- 1,890m2 Total floor space Can be split into two smaller units
- Two high bay warehouses of 696m2 and 832m2 Can be leased together or separate
- 10-Tonne overhead Gantry Crane
- Multiple roller doors in both warehouses
- 360m2 of corporate office over two levels
- Office fit out is large open plan, plus multiple office rooms, boardroom/training room and kitchen
- Male and Female amenities
- Abundance of free onsite parking with 30+ car parks
- Secure site, fully fenced with ample concrete hardstand
- Perfectly located just seconds to the M1
- Motivated landlord, incentives on offer!