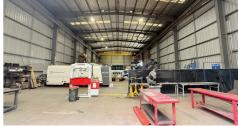

## FREESTANDING CORPORATE HQ WITH LOW OUTGOINGS

- 1,890m2 Total floor space Can be split into two smaller units
- Two high bay warehouses of 696m2 and 832m2 Can be leased together or separate
- 10-Tonne overhead Gantry Crane
- Multiple roller doors in both warehouses
- 360m2 of corporate office over two levels
- Office fit out is large open plan, plus multiple office rooms, boardroom/training room and kitchen
- Male and Female amenities
- Abundance of free onsite parking with 30+ car parks
- Secure site, fully fenced with ample concrete hardstand
- Perfectly located just seconds to the M1
- Motivated landlord, incentives on offer!