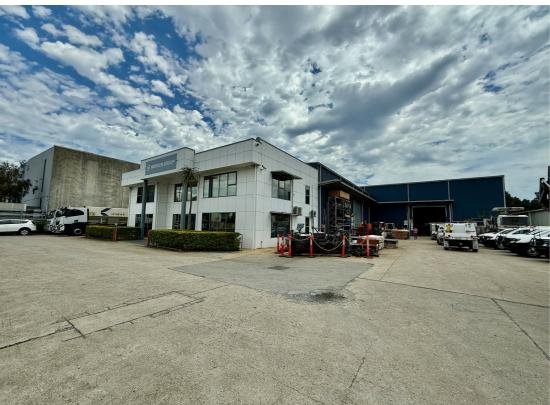

## FREESTANDING CORPORATE HQ WITH LOW OUTGOINGS

- 1,890m2 Total floor space Can be split into two smaller units
- Two high bay warehouses of 696m2 and 832m2 Can be leased together or separate
- 10-Tonne overhead Gantry Crane
- Multiple roller doors in both warehouses
- 360m2 of corporate office over two levels
- Office fit out is large open plan, plus multiple office rooms, boardroom/training room and kitchen
- Male and Female amenities
- Abundance of free onsite parking with 30+ car parks
- Secure site, fully fenced with ample concrete hardstand
- Perfectly located just seconds to the M1
- Motivated landlord, incentives on offer!