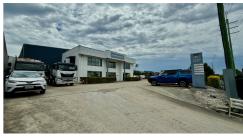

## FREESTANDING CORPORATE HQ WITH LOW OUTGOINGS

- 1,890m2 Total floor space Can be split into two smaller units
- Two high bay warehouses of 696m2 and 832m2 Can be leased together or separate
- 10-Tonne overhead Gantry Crane
- Multiple roller doors in both warehouses
- 360m2 of corporate office over two levels
- Office fit out is large open plan, plus multiple office rooms, boardroom/training room and kitchen
- Male and Female amenities
- Abundance of free onsite parking with 30+ car parks
- Secure site, fully fenced with ample concrete hardstand
- Perfectly located just seconds to the M1
- Motivated landlord, incentives on offer!