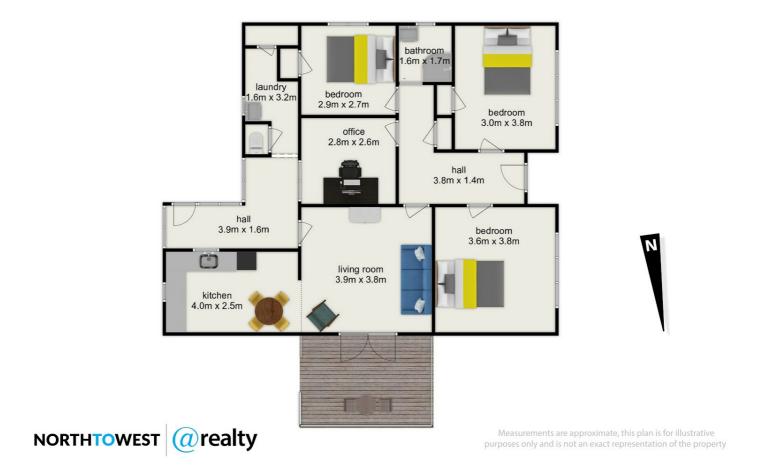

Here's what you have to look forward to...

- \* Thought to be built circa 1920s, the home brims with character and timeless appeal crisp white timber shingle cladding, a classic picket fence, soaring ceilings with exposed beams, and original period details. Like its area, rich in history and warmth.
- \* Move-in-ready the interior has undergone a recent refresh yet still offers exciting potential for those keen to add further value in future.
- \* The living area is open plan and is seamlessly extended by a screened 15sqm north facing deck with stairs leading down creating a gentle connection to the garden below a mix of lawn and low maintenance landscaping, offering ample room for kids or pets to play and for gardening enthusiasts to work their magic.
- \* On the accomodation front are three bedrooms, two especially spacious plus a study. Room for a family, but also scope to reconfigure and combine spaces if housing less people.
- \* Parking is taken care of with a good sized pad at the front and an additional petite space at the rear.
- \* Yes! You are 'in the zone'. Give your kids the best start possible at sought-after local schools Gladstone Primary, Kōwhai Intermediate and Mount Albert Grammar.
- \* Whether you are commuting by car or train, getting where you need to go is a breeze. Motorway onramps are just minutes away, and Mt Albert Train Station is approximately 1km down the road.

## 3 BED | 1 BATH | 0 CAR

PRICE:

Asking price \$1,325,000

**OPEN FOR INSPECTION:** 

N/A

Maria Santayana 021454694 m.santayana@realty.co.nz www.atrealty.co.nz

Disclaimer: Please note this floor plan is for marketing purposes and is to be used as a guide only. All dimensions are estimates only and may not be exact measurements.