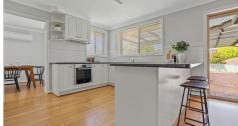

The home features generously sized bedrooms, including a master suite complete double built-in-robes and spacious ensuite complete with a bath. At the heart of the home, the beautifully appointed kitchen boasts a newly updated stove, dishwasher and ample storage, making it a true delight for home chefs. Engineered timber floors flow throughout, creating a warm and stylish interior, while the split system air-conditioner ensures year-round comfort, not to mention the slow combustion heater for extra warmth during the Winter months.