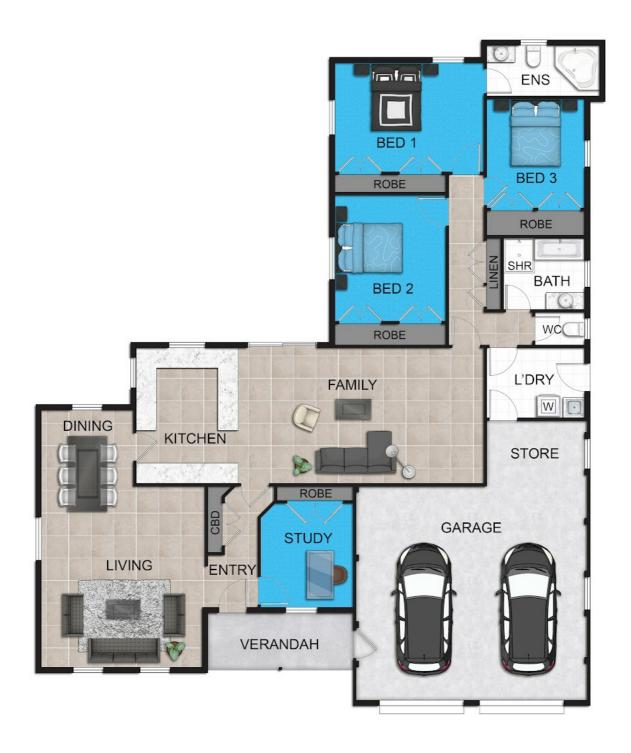

The home features generously sized bedrooms, including a master suite complete double built-in-robes and spacious ensuite complete with a bath. At the heart of the home, the beautifully appointed kitchen boasts a newly updated stove, dishwasher and ample storage, making it a true delight for home chefs. Engineered timber floors flow throughout, creating a warm and stylish interior, while the split system air-conditioner ensures year-round comfort, not to mention the slow combustion heater for extra warmth during the Winter months.

Features include but not limited to:

- \* Spacious formal lounge and dining room
- \* Split system heating and cooling plus slow combustion heater
- \* Freshly painted with brand new carpet throughout
- \* Brand new blinds throughout
- \* Cosy casual living oasis complete slow combustion heater
- \* Convenient fourth bedroom to the front of the home, an ideal office for those working from home
- \* Additional three bedrooms are very spacious with the second bedroom also boasting double walk-in-robes
- \* Level low maintenance yard with room for the caravan or shed with good side access to the rear of the property

## 4 BED | 2 BATH | 2 CAR

PRICE: \$749,000

OPEN FOR INSPECTION: N/A

Leanne Hurley 0417655002 leanne@atrealty.com.au www.atrealty.com.au

Disclaimer: Please note this floor plan is for marketing purposes and is to be used as a guide only. All dimensions are estimates only and may not be exact measurements.

This floor plan including furniture, fixture measurements and dimensions are approximate and for illustrative purposes only. @realty gives no guarantee, warranty or representation as to the accuracy and layout. All enquiries must be directed to the agent, vendor or party representing this floor plan. **Leanne Hurley** 