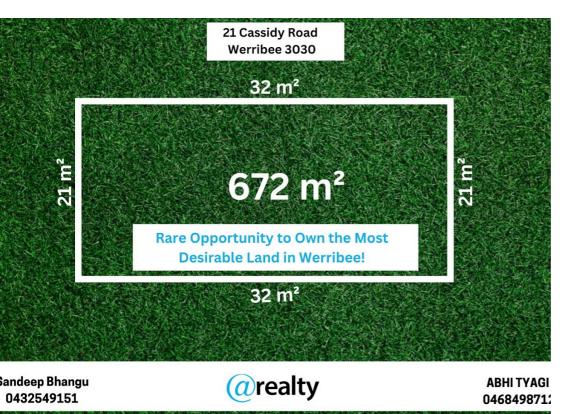

### 21 CASSIDY ROAD WERRIBEE

# PREMIUM TITLED BLOCK 672M2 (APPROX.) WITH 21M FRONTAGE WITH NO EASEMENT!!

Introducing a rare opportunity to secure a titled block of land in the highly sought-after Premium Grange Estate.

This is a prime location and is surrounded by newly built quality homes, is a 5-minute drive to the Werribee CBD, Werribee train station, restaurants, cafes, and outstanding education institutes at your doorsteps such as Riverwalk Primary School, MacKillop College, Corpus Christi Primary and is in the school zone for Werribee Secondary College, ensuring a convenient and quality education for your family.