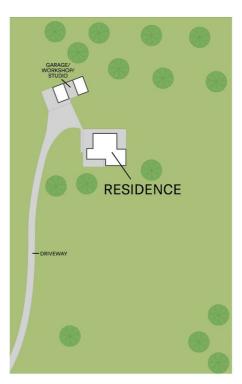

### LIFESTYLE PROPERTY WITH STUNNING VIEWSRICE:Buyers in the High \$800,000's AND DUAL LIVING OPTIONS

Escape to the serenity of the countryside with this remarkable property, combining comfort and breathtaking scenery. Set on an expansive 65-acre parcel, this property offers stunning views, country style living self-contained studio apartment, and manicured outdoor spaces, making it ideal for families, hobby farmers, or those seeking a peaceful retreat.