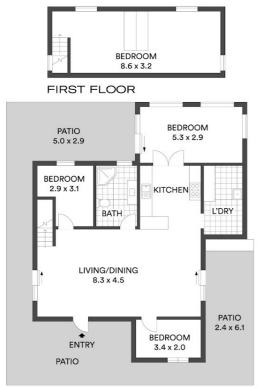

### FOR SALE 228 JUNCTION ROAD, MUNGALLI 4 ≅ | 2 ≅ | 2 ≅

(NOT IN POSITION)

GROUND FLOOR

INTERNAL AREA: 135M<sup>2</sup> EXTERNAL AREA: 75M<sup>2</sup>

228 Junction Road Mungalli