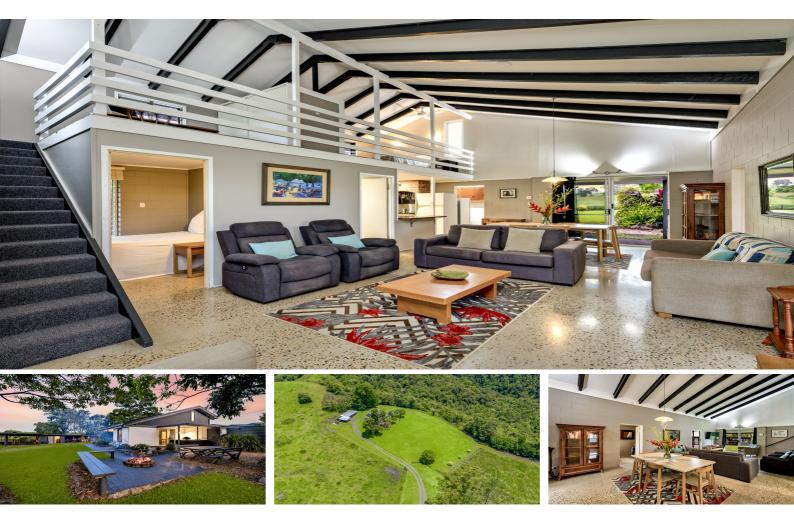

### FOR SALE 228 JUNCTION ROAD, MUNGALLI 4 ≅ | 2 ≅ | 2 ≅

### LIFESTYLE PROPERTY WITH STUNNING VIEWSRICE:Buyers in the High \$800,000's AND DUAL LIVING OPTIONS

Escape to the serenity of the countryside with this remarkable property, combining comfort and breathtaking scenery. Set on an expansive 65-acre parcel, this property offers stunning views, country style living self-contained studio apartment, and manicured outdoor spaces, making it ideal for families, hobby farmers, or those seeking a peaceful retreat.

Main Residence Features:

- 3 Spacious Bedrooms Comfortable and inviting, with room for the whole family.
- 1 Office Room With amazing views
- 1 Bathroom Well-appointed for convenience and functionality.
- Open-Plan Living Seamless flow between the living, dining, and kitchen areas, all designed to capture the stunning rural outlook.

- Outdoor Entertaining – Relax and unwind on the spacious verandah, perfectly positioned to take in the breathtaking views.