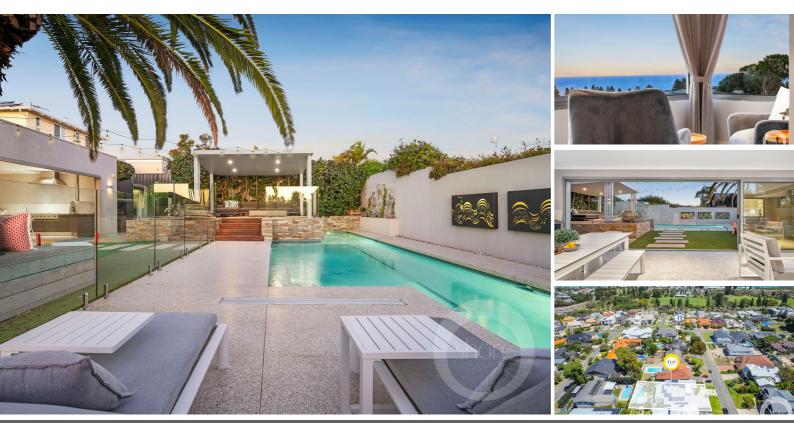

## LIVE THE BEST OF AUSTRALIAN BEACH LIFESTYLES WITH MESMERISING OCEAN VIEWS

Luxurious, Contemporary Family Beach House Mesmerising Ocean Views and Alfresco Living Seperate Guest Apartment Live the Best of Australian Beach Lifestyles

Shore | Countdown Absolutely all offers presented by 5pm Wednesday Mar 26 Seller reserves the right to sell prior. WILL BE SOLD.

High on the hill in Central City Beach, this large luxurious family home offers you the quintessential high end Australian Beachside lifestyle. "Mod Oz Living" at its best!

You will just love, the elevation and endless Indian Ocean views from almost all areas, both inside and out, and the ability to "skedaddle" across the iconic City Beach ovals for rejuvenating dip along the beautiful City Beach shoreline.

When you are not at the beach, entertain in your resort inspired alfresco which flows seamlessly from indoor living, with outdoor lounge, and outdoor dining with wood fired pizza oven.

Marvel at the ocean views from your pool deck or your backyard pool and adjacent lap pool as you gaze out to Rottnest and soak up the luxury hotel vibes from home all year round!

Internally the spaces are generous in all respects, the ceilings are high and the volume of rooms are large.

The central family living area is indoor outdoor in design and spans from ocean view balconies at the front of the house all the way through to the ocean view pool deck at the rear.

The sweeping contemporary kitchen is a luxury entertainer or home chef's delight! Benchtops as long as you are likely to see, house storage options to die for! High-quality appliances are