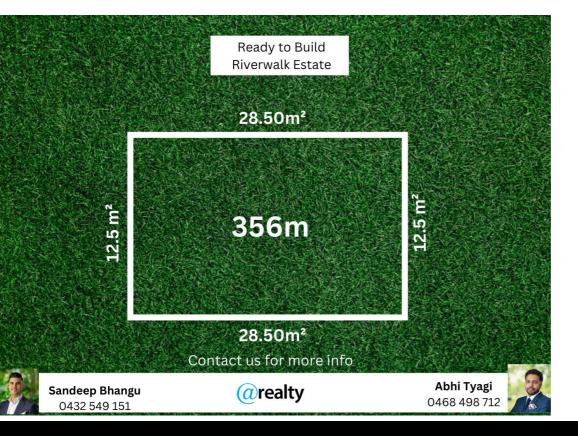

## SOLD BY YOUR LOCAL PROPERTY EXPERTS ... SANDEEP & ABHI .

Sandeep Bhangu proudly presents 41 Rawson Circuit Werribee. Nestled within the beautiful Riverwalk Estate, this generous parcel of land offers a life of abundance. Comprising 356m2 (approx.) this titled block of land represents tremendous opportunity to build your dream home or investment in a wonderful location.