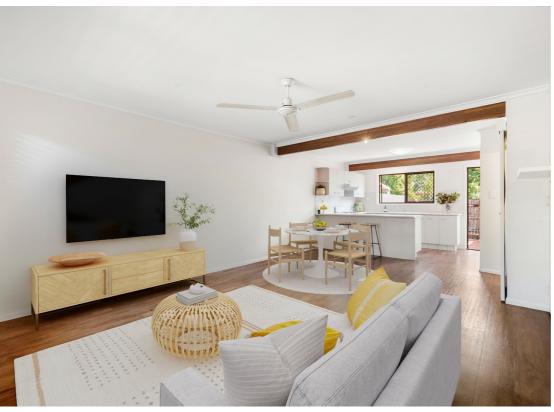

As you step through the front door, you'll be greeted by a spacious and bright living area, perfect for entertaining guests or simply relaxing after a long day. The elegant floorboards add a touch of sophistication and are easy to maintain, making your life a breeze.

The kitchen is full sized with lots of storage and open plan to the living area ,and a breakfast bar for those quick meals on the go. Enjoy your morning coffee on the balcony, taking in the tranquil views of the surrounding area.