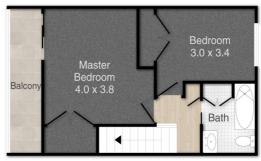

This townhouse boasts not one, but two cozy and comfortable bedrooms, each with built-in wardrobes to keep your belongings organized and out of sight. The master bedroom also features a private balcony, where you can soak up the sun and enjoy a good book.

## 2 BED | 1 BATH | 1 CAR

PRICE: Mid \$500s

OPEN FOR INSPECTION: N/A

Leanne Smith 0428750122 leannesmithproperty@atrealty.com.au www.atrealty.com.au

FIRST FLOOR

GROUND FLOOR

11/7 Maranda Street, **Shailer Park** 

Disclaimer: Please note this floor plan is for marketing purposes and is to be used as a guide only. All dimensions are estimates only and may not be exact measurements.