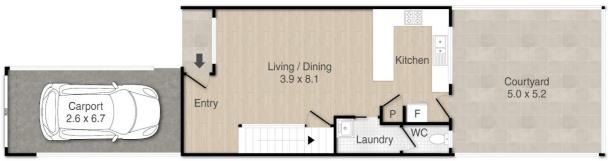

As you step through the front door, you'll be greeted by a spacious and bright living area, perfect for entertaining guests or simply relaxing after a long day. The elegant floorboards add a touch of sophistication and are easy to maintain, making your life a breeze.

The kitchen is full sized with lots of storage and open plan to the living area ,and a breakfast bar for those quick meals on the go. Enjoy your morning coffee on the balcony, taking in the tranquil views of the surrounding area.

But wait, there's more! This townhouse also includes an outdoor entertainment area, perfect for hosting BBQs and enjoying the beautiful Queensland weather. The fully fenced yard ensures your privacy and security, while the secure carpark provides a safe place to park your vehicle.

## 2 BED | 1 BATH | 1 CAR

PRICE: Mid \$500s

OPEN FOR INSPECTION: N/A

Leanne Smith 0428750122 leannesmithproperty@atrealty.com.au www.atrealty.com.au

FIRST FLOOR

GROUND FLOOR

11/7 Maranda Street, **Shailer Park** 

Disclaimer: Please note this floor plan is for marketing purposes and is to be used as a guide only. All dimensions are estimates only and may not be exact measurements.