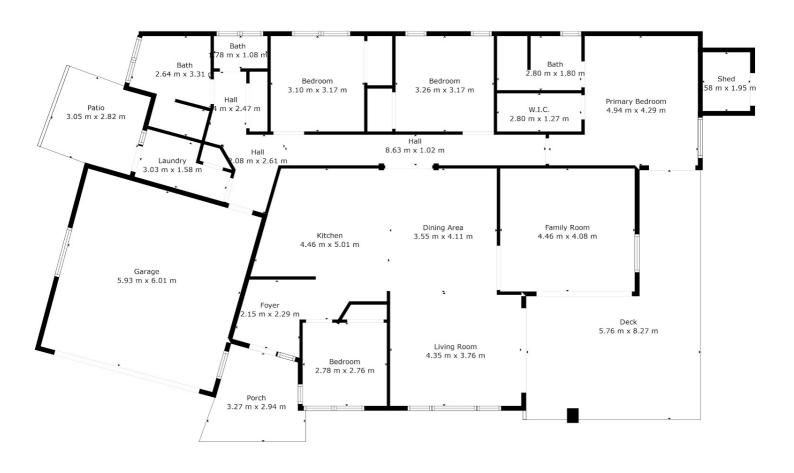

## Monica and Gregory Young 0220859297

mag@athomerealty.co.nz athomerealty.co.nz

TOTAL: 167 m2
FLOOR 1: 167 m2
EXCLUDED AREAS: SHED: 3 m2, DECK: 32 m2, PATIO: 8 m2, PORCH: 8 m2, GARAGE: 36 m2

Measurements Are Estimates Only. Not Exact. Only For Visual Representation.

Disclaimer: Please note this floor plan is for marketing purposes and is to be used as a guide only. All dimensions are estimates only and may not be exact measurements.