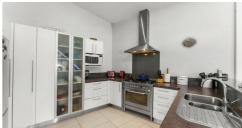

Separate laundry - Well positioned by the door leading to the washing line and with ample space to keep laundry out of sight

An entertainers kitchen with large gas hob and oven - Bring on the family gatherings, this kitchen was made for them!