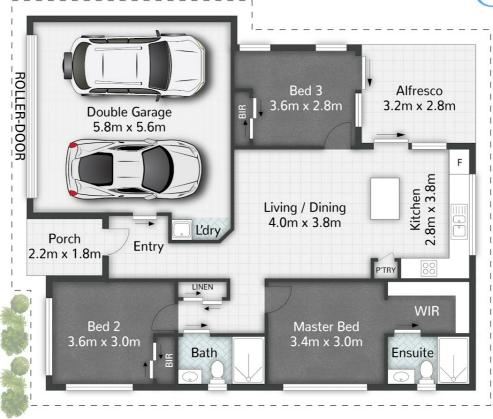

Offering a host of great features, the home is beautifully presented throughout and has great appeal.

- 3 Built-in bedrooms, main with walk-in robe
- 2 bathrooms, including an ensuite to main
- Beautifully appointed kitchen + island bench
- New high-quality fixtures, fittings and appliances
- Boasting impressive 2,550mm-high ceilings
- Open plan living and dining looking onto a private & tiled alfresco area
- Double garage featuring built-in shelving
- Fully fenced yard with quality Astro-turf for a zero-maintenance lifestyle
- Extraordinary communal area, enjoy the resort pool right next door, BBQ facilities with alfresco kitchen & gymnasium
- In a secured gated community, this home offers peace of mind, privacy and security
- Conveniently located in a friendly local neighborhood, just minutes from shops, schools and essential amenities

## 3 BED | 2 BATH | 2 CAR

PRICE: SOLD!

**OPEN FOR INSPECTION:** 

N/A

Ben Tafolo 0419260719 tafolo@atrealty.com.au teamtafolo.com.au

8/30-46 Edina Street THORNLANDS

Disclaimer: Please note this floor plan is for marketing purposes and is to be used as a guide only. All dimensions are estimates only and may not be exact measurements.