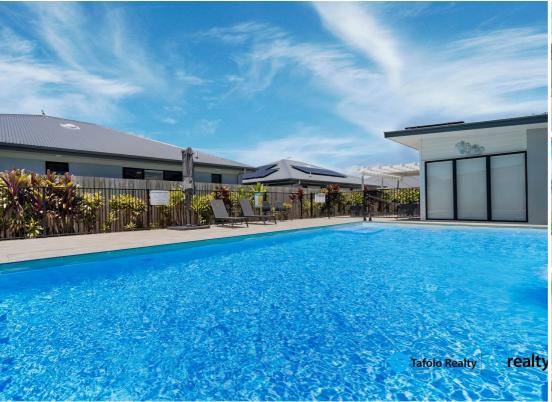

Offering a host of great features, the home is beautifully presented throughout and has great appeal.

- 3 Built-in bedrooms, main with walk-in robe
- 2 bathrooms, including an ensuite to main
- Beautifully appointed kitchen + island bench
- New high-quality fixtures, fittings and appliances
- Boasting impressive 2,550mm-high ceilings
- Open plan living and dining looking onto a private & tiled alfresco area
- Double garage featuring built-in shelving
- Fully fenced yard with quality Astro-turf for a zero-maintenance lifestyle
- Extraordinary communal area, enjoy the resort pool right next door, BBQ facilities with alfresco kitchen & gymnasium
- In a secured gated community, this home offers peace of mind, privacy and security
- Conveniently located in a friendly local neighborhood, just minutes from shops, schools and essential amenities