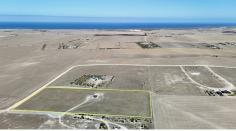

## THE ULTIMATE HOLIDAY SET UP WITH FITTED OUT SHED! WALK-IN WALK-OUT REDUCED TO SELL!! MOTIVATED SELLER

Looking for the perfect holiday escape or weekend retreat?

This 3.9ha (approx) allotment with shed and rainwater tanks offers everything you need, located just a short drive from Streaky Bay's shopping precinct, hotel, jetty, and more, this is your chance to own a piece of paradise in one of South Australia's most sought after coastal towns.

The property offers a fantastic location on Wheaton Drive, private and peaceful and just a 5 minute drive to the pristine "Back Beach" and local surf and fishing spots!

The fitted out shed is ready for you to enjoy, and there is plenty of space to build your dream home!