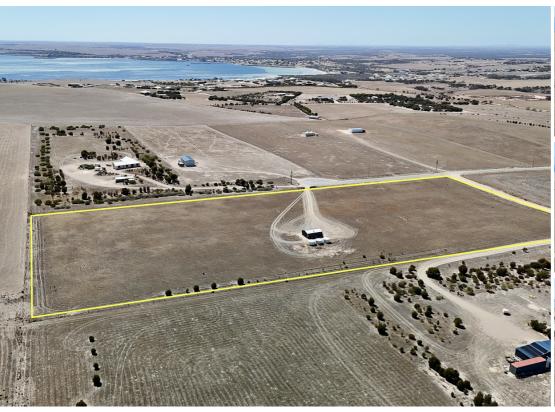

## THE ULTIMATE HOLIDAY SET UP WITH FITTED OUT SHED! WALK-IN WALK-OUT REDUCED TO SELL!! MOTIVATED SELLER

Looking for the perfect holiday escape or weekend retreat?

This 3.9ha (approx) allotment with shed and rainwater tanks offers everything you need, located just a short drive from Streaky Bay's shopping precinct, hotel, jetty, and more, this is your chance to own a piece of paradise in one of South Australia's most sought after coastal towns.

The property offers a fantastic location on Wheaton Drive, private and peaceful and just a 5 minute drive to the pristine "Back Beach" and local surf and fishing spots!

The fitted out shed is ready for you to enjoy, and there is plenty of space to build your dream home!

Property features include: Fitted out shed 3 x rainwater tanks Split system A/C Walk-in Walk-out Power connected

Contact Travis Barber @ Streaky Bay Realty on 0421 925 005. RLA 269823