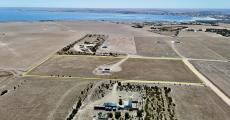

## THE ULTIMATE HOLIDAY SET UP WITH FITTED OUT SHED! WALK-IN WALK-OUT REDUCED TO SELL!! MOTIVATED SELLER

Looking for the perfect holiday escape or weekend retreat?

This 3.9ha (approx) allotment with shed and rainwater tanks offers everything you need, located just a short drive from Streaky Bay's shopping precinct, hotel, jetty, and more, this is your chance to own a piece of paradise in one of South Australia's most sought after coastal towns.

The property offers a fantastic location on Wheaton Drive, private and peaceful and just a 5 minute drive to the pristine "Back Beach" and local surf and fishing spots!

The fitted out shed is ready for you to enjoy, and there is plenty of space to build your dream home!

Property features include: Fitted out shed 3 x rainwater tanks Split system A/C Walk-in Walk-out Power connected

Contact Travis Barber @ Streaky Bay Realty on 0421 925 005. RLA 269823