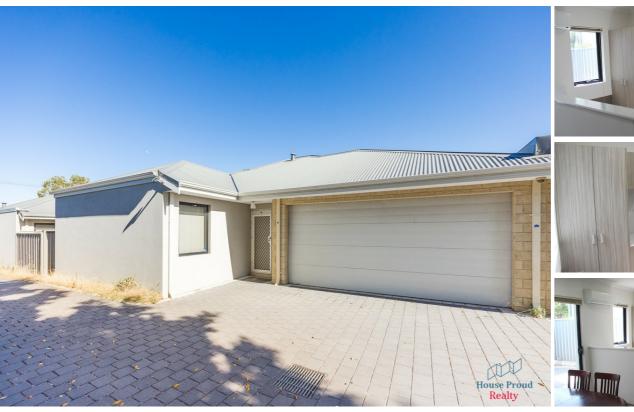

# MODERN VILLA - FIRST TIME OFFERED TO THE MARKET

Be sure to cast your eye over this lovely 3 bedroom Villa perfectly located in Westminster, a suburb rising in popularity.

#### SELLER WANTS TO SEE ALL OFFERS

Features you will love:

- \* Big Double garage with storeroom space and remote door.
- \* galley kitchen with 900mm overhead range hood, 5-burner gas cooktop and 900mm underbench oven.
- \* Stone benchtops
- \* Two Courtyard spaces, one for Alfresco, relaxation space: the other one a sunny spot off the laundry for drying.
- \* Big open plan living/dining/kitchen with downlights that perfectly set off these appealing spaces.
- \* Recessed ceiling to Living Room
- \* Split system reverse cycle aircon to open plan kitchen/dining/living
- \* BATHTUB! The large bathroom is also semi-ensuite off the Master Bedroom.
- $^{\star}$  Two toilets. Second toilet comes with handbasin, call it a powder room if you like.
- \* Built-in-Robes to all bedrooms

\*No Strata fees, no Strata meetings, No Strata bank accounts, NADA! 202m2 of Land (approximately) within Lot 2 of Strata Plan 70531; 144m2 of building footprint, including garage