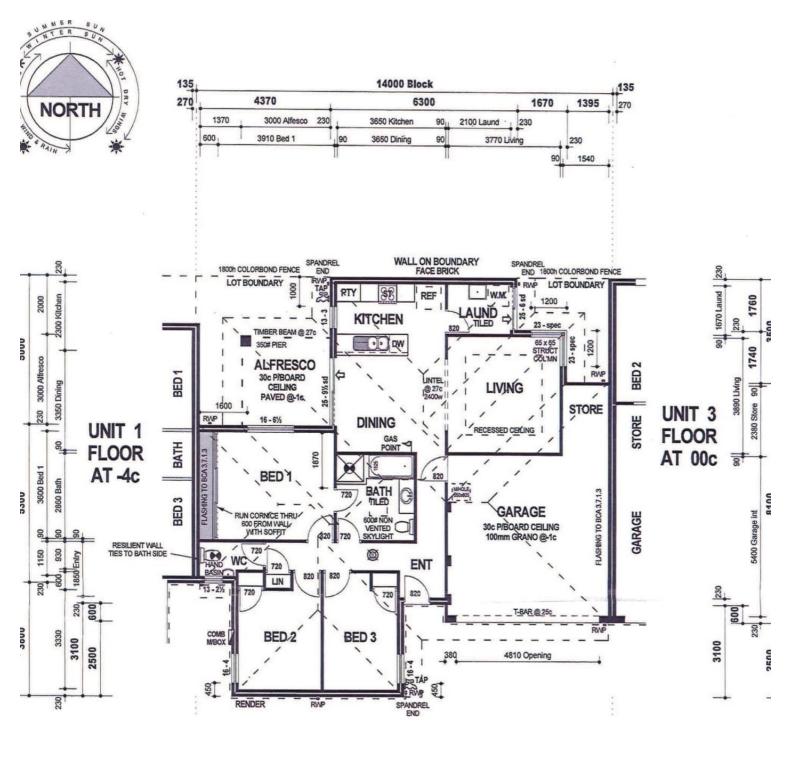

\*No Strata fees, no Strata meetings, No Strata bank accounts, NADA! 202m2 of Land (approximately) within Lot 2 of Strata Plan 70531; 144m2 of building footprint, including garage

### 3 BED | 1 BATH | 2 CAR

PRICE:

OFFERS STARTING AT \$600,000

**OPEN FOR INSPECTION:** 

N/A

Gary Angel 0427746700 gary.angel@atrealty.com.au www.atrealty.com.au

Disclaimer: Please note this floor plan is for marketing purposes and is to be used as a guide only. All dimensions are estimates only and may not be exact measurements.