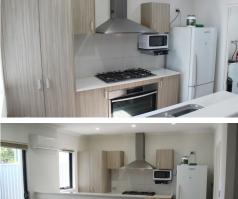

#### SELLER WANTS TO SEE ALL OFFERS

Features you will love:

- \* Big Double garage with storeroom space and remote door.
- \* galley kitchen with 900mm overhead range hood, 5-burner gas cooktop and 900mm underbench oven.
- \* Stone benchtops
- \* Two Courtyard spaces, one for Alfresco, relaxation space: the other one a sunny spot off the laundry for drying.
- \* Big open plan living/dining/kitchen with downlights that perfectly set off these appealing spaces.
- \* Recessed ceiling to Living Room
- \* Split system reverse cycle aircon to open plan kitchen/dining/living
- \* BATHTUB! The large bathroom is also semi-ensuite off the Master Bedroom.
- $^{\star}$  Two toilets. Second toilet comes with handbasin, call it a powder room if you like.
- \* Built-in-Robes to all bedrooms