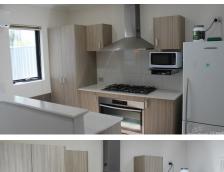

#### SELLER WANTS TO SEE ALL OFFERS

Features you will love:

- \* Big Double garage with storeroom space and remote door.
- \* galley kitchen with 900mm overhead range hood, 5-burner gas cooktop and 900mm underbench oven.
- \* Stone benchtops
- \* Two Courtyard spaces, one for Alfresco, relaxation space: the other one a sunny spot off the laundry for drying.
- \* Big open plan living/dining/kitchen with downlights that perfectly set off these appealing spaces.
- \* Recessed ceiling to Living Room
- \* Split system reverse cycle aircon to open plan kitchen/dining/living
- \* BATHTUB! The large bathroom is also semi-ensuite off the Master Bedroom.
- $^{\star}$  Two toilets. Second toilet comes with handbasin, call it a powder room if you like.
- \* Built-in-Robes to all bedrooms