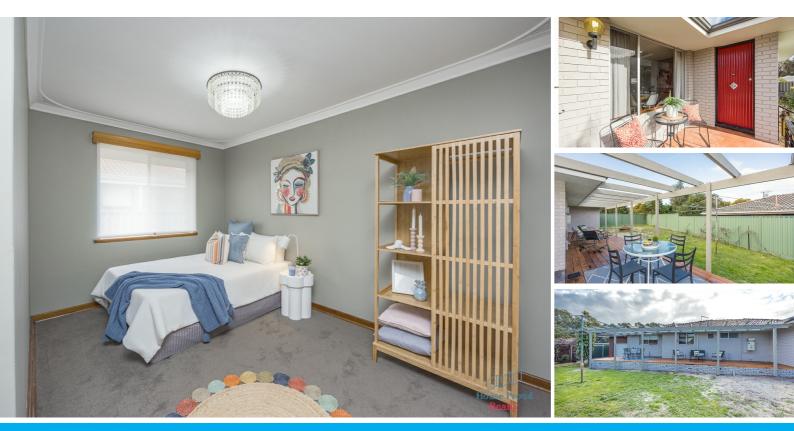

## EURO STYLED BIG FAMILY HOME ON A BIG, BIG BLOCK

This home is like no other you will see this weekend. They don't build them like this anymore.

The first thing you might notice is the wide entry hall and passageway. Oozing comfort and space. Many rooms are bigger than you might expect and makes for an overall feel of both comfort and richness. It's all ready for your future, whether it's raising a family here, or just 'right-sizing' for your own needs and circumstances.

In recent days, this grand home has been lovingly renovated to include a new kitchen, luxurious family bathroom and timber deck. These all make for some perfect enhancements to the already 'good bones' of a solid family home on a full-sized block of land.

The light and bright kitchen features: Blanco 900mm range hood Belling 900 5-burner gas cooktop Chef electric oven Kleenmaid dishwasher Microwave space Fridge recess granite 1 1/2 bowl sink Mixer tap with pull-out Step in pantry with LED lighting Pantry cabinet with internal drawers Corner cabinet with 2 internal carousels Bin cabinet Stone benchtop Overhead cabinets Loads of drawer space Casual meals area