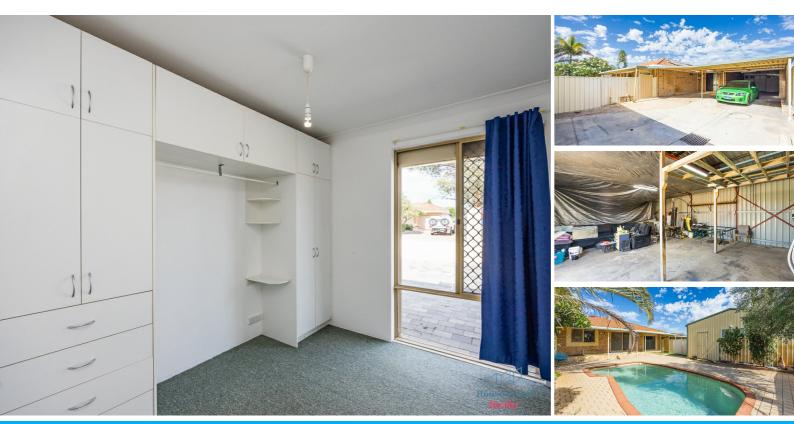

5 bedrooms have built-in robes. The master bedroom has a big ensuite and big walk-in robe. There are 4 split system airconditioning units throughout the home, as well as ducted Evaporative cooling. There are 10 solar panels on the roof to generate power and keep the bills down. For the chilly months there is a wall-inset gas fire. It adds up to VALUE HERE.

A sparkling below ground concrete pool, just perfect for the climate and lifestyle. Keep cool this summer and for all the summers to come.

What a treat to see the magnificent workshop space. Drive through the double garage with remote roller door, all the way through to the workshop. This is sure to put a smile on someone's face.

The front yard has paved extra parking for multiple vehicles. A brick wall with infill piers creates separation and privacy from the street. Install an electronic gate and choose your preferred infill fencing to complete the street appeal and security aspects. It's a full 700m2 (approx) block and Zoned R20/35, a subdividable block to build future value over time.