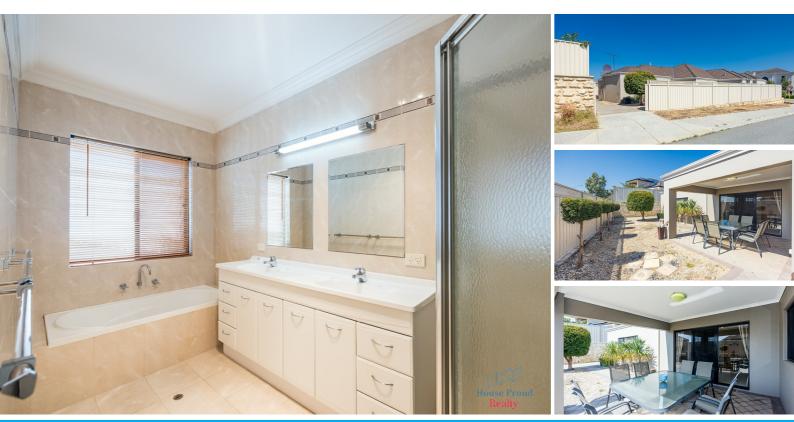

R20 Zoning in the City of Stirling Double-brick and tile residence built in 2005 50 metres walk to the delightful Dechaineux Park 3-car garage, remote garage doors. Extra driveway and lockable driveway gate off Balikpapan Avenue, valuable extra parking. Ducted vacuum system Alarm system Intercom to front door chime His and Hers walk-in robes to Master bedroom Spa bath in huge ensuite bathroom Wall heater to Master bedroom Ducted Evaporative airconditioning to whole house 3 living zones Well appointed kitchen with granite benchtops Kitchen includes 5-burner gas cooktop, electric oven, range hood, overhead cabinetry, two pantries, dishwasher, double bowl sink Formal Lounge. Entry Hall Study or Home Office, pretty much a "must have" these days. Open Plan kitchen/dining/family room. Big 'Norseman' wood burning heater to family room to cosy up to in the colder months