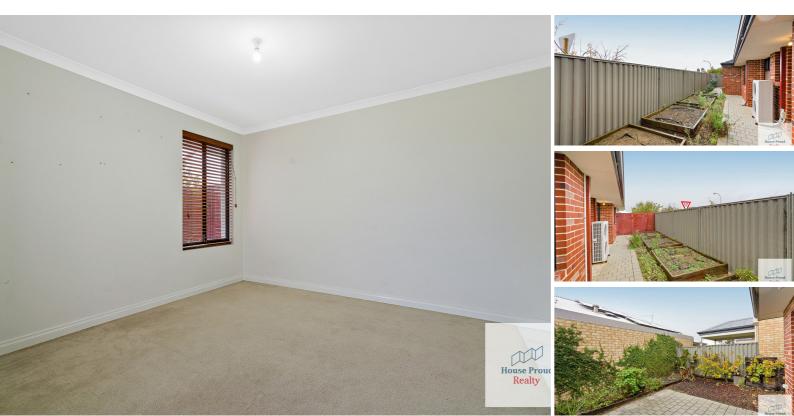

Interior features include a spacious open plan living area with a sliding door leading to the courtyard. The kitchen is highly functional with ample bench space, large pantry and 900mm stainless steel appliances including a gas stove. There is a dishwasher recess.

The allure of this residence extends to the outdoor living space, where an inviting paved area sets the stage for barbecuing and entertainment. The low-maintenance yard has a number of raised garden beds to plant your favourite fruits, veggies, herbs, and plants. This space provides that sanctuary of relaxation and enjoyment for gardeners and home-bodies.