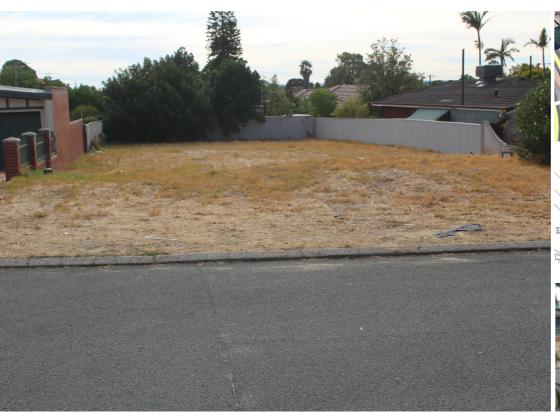

### HEN'S TEETH! RARE FULL SIZE DIANELLA BLOCK 728M2

Located perfectly in a prime cul-de-sac location opposite open parkland, this is the ideal situation for you to build your next home. Dianella has all the suburban amenities that you would want and expect: and 6 Cowie Place is right in the middle of everything. Schools, shops, parks, public transport - it's all here and it's what make 6 Cowie Place the most attractive buy proposition you will come across this year.

The land is approximately flat, level and rectangular with a frontage of 18.1 metres (approx.) and a depth of 40.2 metres (approx.). Zoned R20, you can confidently build here knowing you have all the advantages of being able to build on a decent sized block of land. What's your preference? A big home? Pool? Workshop? Stunning gardens? Entertaining zone? Make it all come true here.