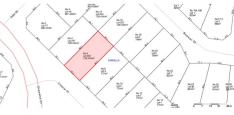

### HEN'S TEETH! RARE FULL SIZE DIANELLA BLOCK 728M2

Located perfectly in a prime cul-de-sac location opposite open parkland, this is the ideal situation for you to build your next home. Dianella has all the suburban amenities that you would want and expect: and 6 Cowie Place is right in the middle of everything. Schools, shops, parks, public transport - it's all here and it's what make 6 Cowie Place the most attractive buy proposition you will come across this year.

The land is approximately flat, level and rectangular with a frontage of 18.1 metres (approx.) and a depth of 40.2 metres (approx.). Zoned R20, you can confidently build here knowing you have all the advantages of being able to build on a decent sized block of land. What's your preference? A big home? Pool? Workshop? Stunning gardens? Entertaining zone? Make it all come true here.