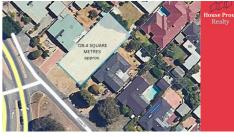

### HEN'S TEETH! RARE FULL SIZE DIANELLA BLOCK 728M2

Located perfectly in a prime cul-de-sac location opposite open parkland, this is the ideal situation for you to build your next home. Dianella has all the suburban amenities that you would want and expect: and 6 Cowie Place is right in the middle of everything. Schools, shops, parks, public transport - it's all here and it's what make 6 Cowie Place the most attractive buy proposition you will come across this year.

The land is approximately flat, level and rectangular with a frontage of 18.1 metres (approx.) and a depth of 40.2 metres (approx.). Zoned R20, you can confidently build here knowing you have all the advantages of being able to build on a decent sized block of land. What's your preference? A big home? Pool? Workshop? Stunning gardens? Entertaining zone? Make it all come true here.