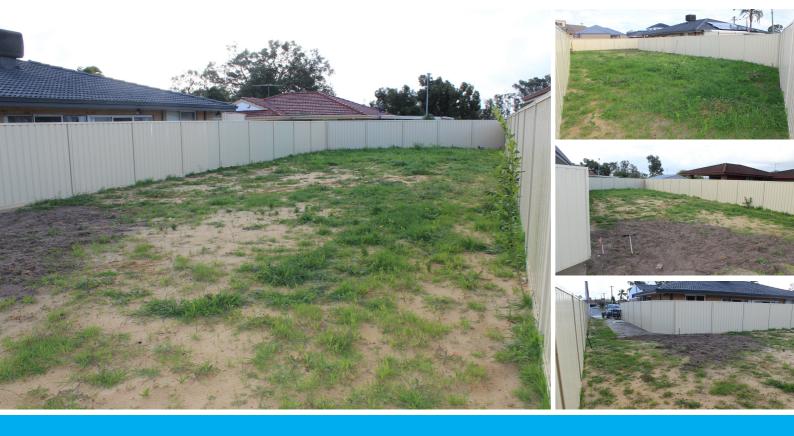

### BUILD HERE ON BEAUTIFUL MEKONG PLACE

A PATCH OF DIRT. Take a look. A closer look. See with your imagination what a glorious and lovely home you can build here. Build a home, build a life. Let this affortable titled lot become your piece of Australian dirt.

Well-priced, lovely rear building block here. All services in place and fully fenced. 316m2 of land and 79m2 of Common Property Driveway on Survey Strata Plan 84829.

Quality Colorbond fencing all round.

Level building block. Over 35 metres long on the rear boundary, gives you the opportunity to come up with a great house design to fit this space.

Great neighbourhood and walking distance to the very picturesque Sacramento Lake and Park. The development of Metronet Train stations nearby means you will probably be using the train network by the time your house is finished.