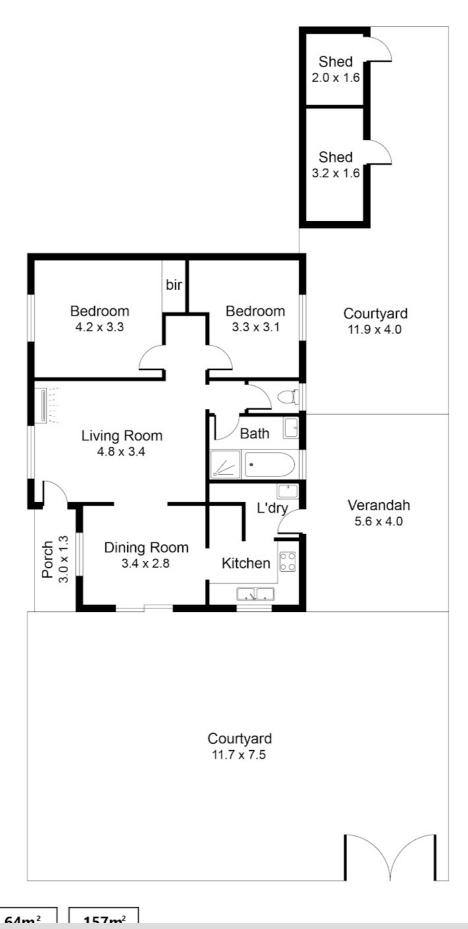

## U1/12 JANE STREET SMITHFIELD

## UNDER CONTRACT

This Unit is not just any property but a rare and unique opportunity amongst a group of 3 to invest and own your piece of paradise. With two bedrooms, one bathroom, and its own independent drive with double gates through to the rear courtyard with a carport/veranda, this property is perfect for anyone looking for a cozy and low-maintenance living space. But what truly sets this property apart is its potential for a lucrative investment opportunity currently, a long-term tenant of 12 years paying \$350.00 per week on a periodic lease is willing to stay on and negotiate a rent increase.

As you enter the property, you will be greeted by a spacious and welcoming courtyard, perfect for enjoying the warm sun and a cup of tea. Step inside and you will find a modern and stylish living area, complete with broadband internet and pay TV access. The built-in wardrobes in both bedrooms provide ample storage space, while the air conditioning keeps you cool on those hot summer days.

## 2 BED | 1 BATH | 1 CAR

PRICE: Contact Agent

OPEN FOR INSPECTION: N/A

RLA: 269823

Alan Bickley 0421787996 alan.bickley@atrealty.com.au www.atrealty.com.au

Disclaimer: Please note this floor plan is for marketing purposes and is to be used as a guide only. All dimensions are estimates only and may not be exact measurements.