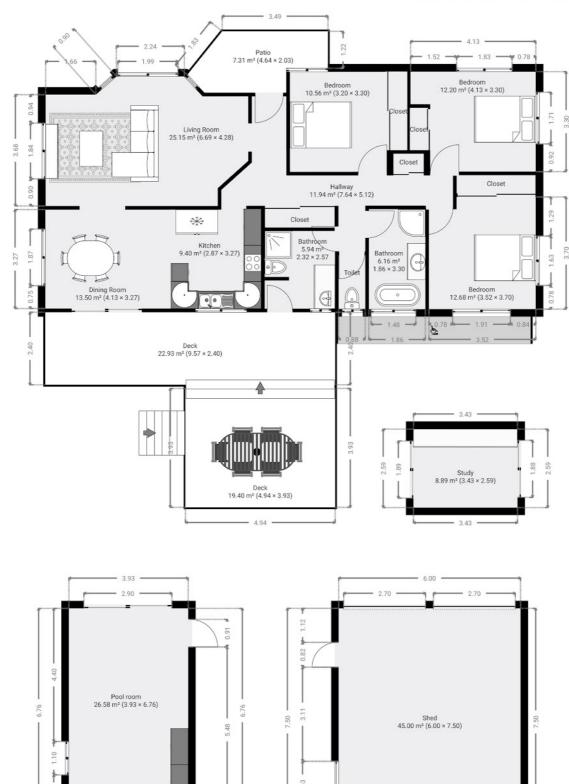

Step inside to discover the heart of the home - a high quality 2-pac kitchen with timber benchtops, wide servery benches and ample storage which seamlessly connects to the dining area, while the separate living room features near new plush carpet, air conditioning and a cozy fireplace for year round comfort.

This home features three spacious oversized bedrooms, each with built-in robes and ceiling fans, including a master suite overlooking the backyard.

The main bathroom includes a bath and shower, plus a separate toilet for convenience. An internal laundry has been cleverly converted into an additional bathroom / wet area - perfect for freshening up after a swim in the near new sparkling concrete pool.

Entertain in style on the huge covered deck, where you can enjoy the breeze, relax and look out over the long views towards Gympie.

For those needing extra space, this home offers incredible versatility, including:

- A double Colorbond 8m x 6m powered garage ideal for parking, storage, or a workshop.
- A separate fully lined and powered multi purpose studio perfect as a gym, creative space, or pool room.
- · A separate fully lined office- an ideal work from home setup.

## 3 BED | 2 BATH | 4 CAR

PRICE: Offers Over \$775,000

OPEN FOR INSPECTION: N/A

Daniel Engeman 0423293834 daniel.engeman@atrealty.com.au Engeman Realty

TOTAL AREA: 245.02 m2 · LIVING AREA: 195.42 m2 ·

Disclaimer: Please note this floor plan is for marketing purposes and is to be used as a guide only. All dimensions are estimates only and may not be exact measurements.