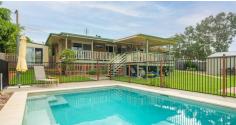

This home features three spacious oversized bedrooms, each with built-in robes and ceiling fans, including a master suite overlooking the backyard.

The main bathroom includes a bath and shower, plus a separate toilet for convenience. An internal laundry has been cleverly converted into an additional bathroom / wet area - perfect for freshening up after a swim in the near new sparkling concrete pool.

The backyard is fully fenced with easy side access for boats, caravans or trailers. The property is flood free, on town water and septic, with Council sewerage infrastructure available to connect.

This home offers a rare combination of space, privacy, and lifestyle features, in the premier