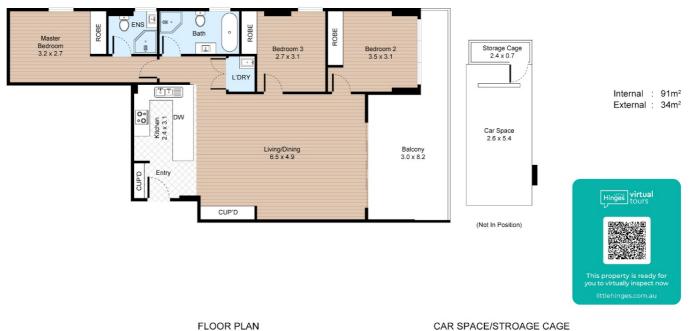

- New floorboards and blinds throughout
- Three double bedrooms, each with built-in wardrobes
- Master bedroom with ensuite bathroom
- Open-plan living and dining area with seamless access to an entertainer's balcony
- Modern gas kitchen with stone bench tops, stainless steel appliances and dishwasher
- Fully tiled main bathroom featuring a separate freestanding bath and shower
- European-style laundry
- Ducted reverse cycle air conditioning throughout
- Security Building with video intercom and lift access
- Secure basement car space and lockable storeroom
- Located within close proximity to Westmead Railway Station and Westfield Shopping Centre
- Easy access to the M4 Motorway and Great Western Highway

Disclaimer: Please note this floor plan is for marketing purposes and is to be used as a guide only. All dimensions are estimates only and may not be exact measurements.

**Daniel Sciberras** 0433101027 daniel.sciberras@atrealty.com.au buyingsellingrenting.com.au