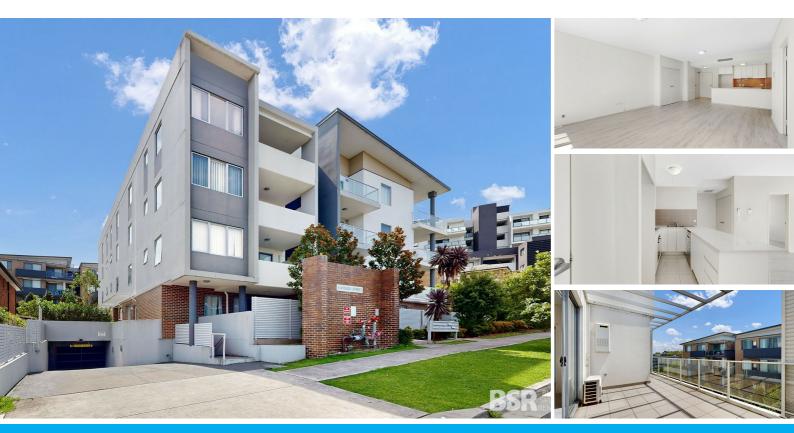

### **RENOVATED 3-BEDROOM, 2 BATHROOM TOP** FLOOR APARTMENT IN SECURITY BUILDING

Experience the perfect blend of convenience and lifestyle in this top-floor, executive-style 3bedroom apartment. Boasting light-filled interiors, quality finishes, and a prime location on the edge of Parramatta, this home is designed for comfort and modern living. Features include:

- New floorboards and blinds throughout
- Three double bedrooms, each with built-in wardrobes
- Master bedroom with ensuite bathroom
- Open-plan living and dining area with seamless access to an entertainer's balcony
- Modern gas kitchen with stone bench tops, stainless steel appliances and dishwasher
- Fully tiled main bathroom featuring a separate freestanding bath and shower
- European-style laundry
- Ducted reverse cycle air conditioning throughout
- Security Building with video intercom and lift access
- Secure basement car space and lockable storeroom
- Located within close proximity to Westmead Railway Station and Westfield Shopping Centre
- Easy access to the M4 Motorway and Great Western Highway