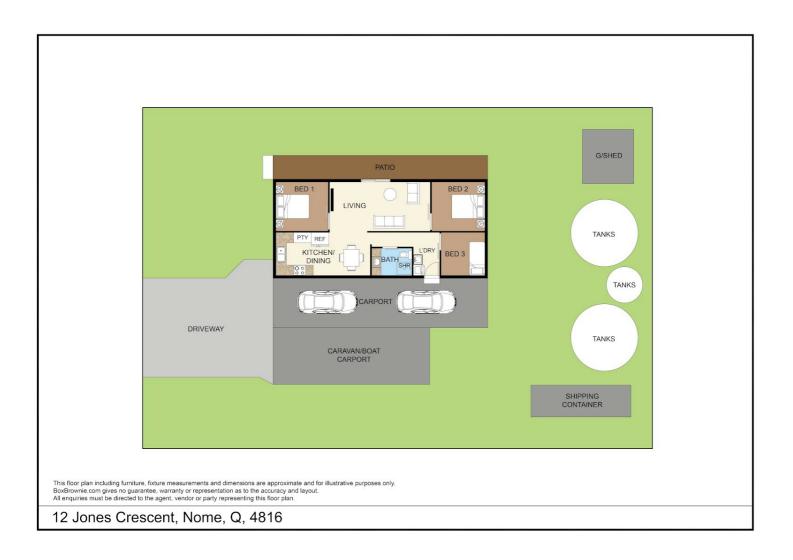

To the rear of this home is a  $3m \times 3m$  garden shed and a shipping container for extra storage. (See the attached site-plan).

The land at Cleveland Palms is leasehold, not freehold, and is managed by a body corporate. The annual fees are currently \$4900 which includes Council rates.