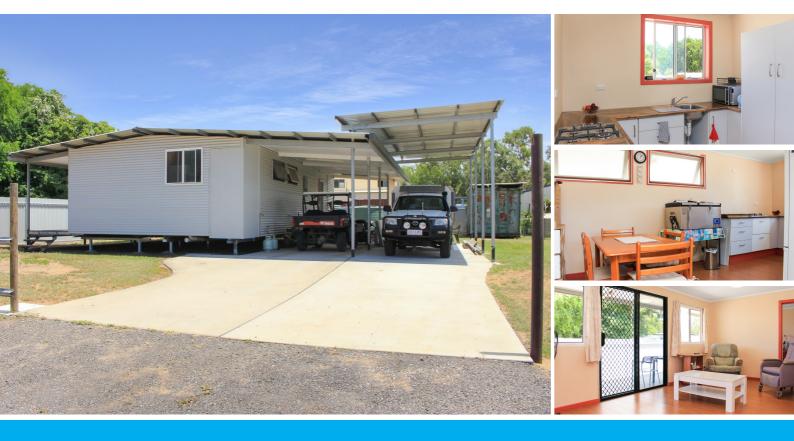

This property is 99% completed and comes with 3 new air conditioners (ready to be installed) and all that required to complete the project.

The home has 3 bedrooms, 2 are full-sized whilst the 3rd would fit a single bed, or could be used as an office.

There's a good-sized kitchen with a large pantry that joins the dining area, whilst next to that is the large living area. There's also a full-length patio to one side and a full-length carport to the other side, in addition there's also a large extra-high carport that would be ideal to house a caravan or boat.