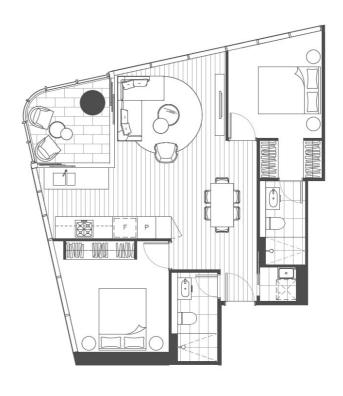

2-bedroom, 2-bathroom (ensuite to master) apartment, complete with 1 x car park and a storage cage, located on the 55th floor of the prestigious Epsilon Residences Broadbeach.

This modern residence is finished to the highest standards, featuring premium European brand appliances, luxurious timber and carpet flooring, and beautifully crafted stone benchtops. The attention to detail and quality throughout the apartment is evident at every turn.

As Epsilon Residences nears completion, we've included the apartment's layout and artist impressions of the world-class facilities for you to explore.

The exclusive "Residential Only" amenities, spread across Levels 20 and 21, are second to none, and include:

#### 2 Bed + 2 Bath Residence

Disclaimer: Please note this floor plan is for marketing purposes and is to be used as a guide only. All dimensions are estimates only and may not be exact measurements.