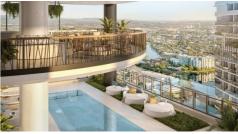

As Epsilon Residences nears completion, we've included the apartment's layout and artist impressions of the world-class facilities for you to explore.

The exclusive "Residential Only" amenities, spread across Levels 20 and 21, are second to none, and include:

- 23m Lap Pool
- Poolside lounge areas
- Outdoor BBQ and dining spaces
- Yoga/Pilates studio
- Steam room and sauna
- Fully equipped gym
- Private dining areas

Beyond the building, you'll enjoy an array of premium options within walking distance, including: