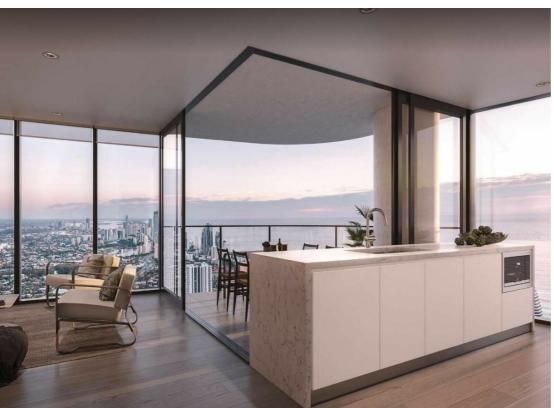

2-bedroom, 2-bathroom (ensuite to master) apartment, complete with 1 x car park and a storage cage, located on the 55th floor of the prestigious Epsilon Residences Broadbeach.

This modern residence is finished to the highest standards, featuring premium European brand appliances, luxurious timber and carpet flooring, and beautifully crafted stone benchtops. The attention to detail and quality throughout the apartment is evident at every turn.

Boasting a coveted North-Western aspect, the apartment offers breathtaking views of the Surfers Paradise skyline, the sparkling ocean, and stunning sunsets over the Hinterland and canals—making this a true sanctuary to call home.