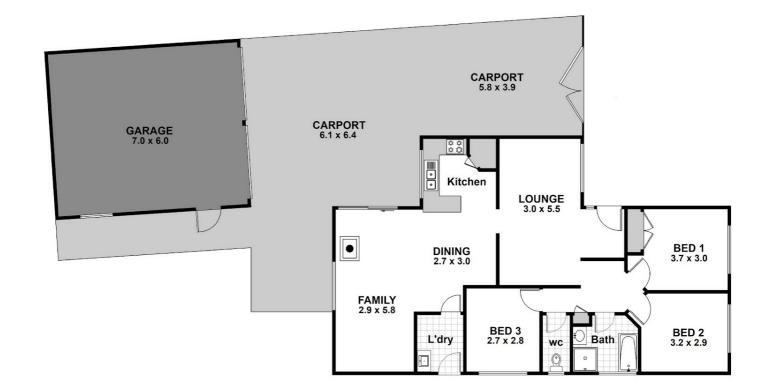

#### 19 Yuroka Cres. St GEORGES BASIN, NSW

Scale is in Metres & indicative only & dimensions are only approximate. The information contained & gathered herein is we believe from sources to be reliable. We can not guarantee it's accuracy & persons should rely on their own enquiries. (a)realty

Disclaimer: Please note this floor plan is for marketing purposes and is to be used as a guide only. All dimensions are estimates only and may not be exact measurements.

Glenn Wright 0408120866 glenn.wright@atrealty.com.au Wright Way Realty