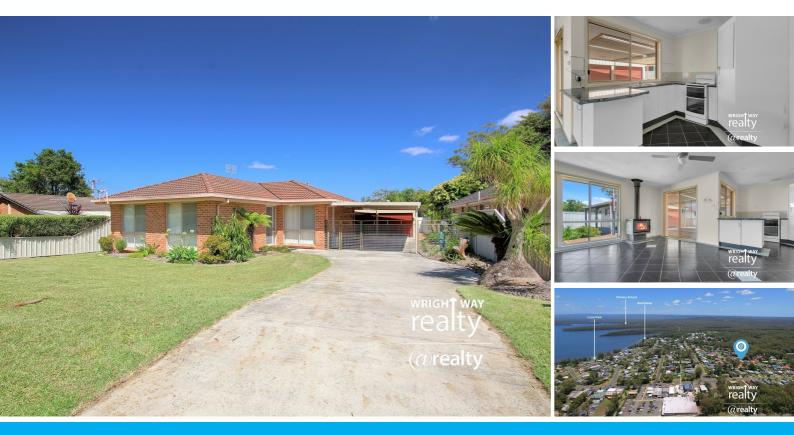

### A REAL RIPPER ON YUROKA

Wright Way Realty Jervis Bay is pleased to announce this solid brick and tile home to the South Coast marketplace. Situated in an elevated position in a quiet cul-de-sac type location, and only minutes away from all that St Georges Basin has to offer. Perfect for many, including holiday makers, retirees, young families, or those just starting out!

@ Fantastic 3-bedroom brick & tile home situated on a spacious and secure 570sqm parcel
@ A functional modern looking kitchen with solid tile floor coverings for easy care maintenance
@ An open living space provides the warmth of a combustion fireplace for all those chilly nights
@ Sleek bathroom with a shower, separate bath, and a decor accent that is aesthetically pleasing

@ Detached mens shed/double lock-up-garage plus double carport to safely secure all that is yours

@ A wood shed that is fully stocked with seasoned timber and ready to warm the cockles of your heart

@ Covered entertaining, enclosed yard, low maintenance established gardens and edging @ A large internal laundry with both internal and external will keep your home neat and tidy

@ Less than two minutes drive to the local boat ramp, shopping centre and medical facilities

- This property is a perfect size and will suit a multitude of buyers
- @ What are you waiting for? Call Glenn right now and arrange your inspection!