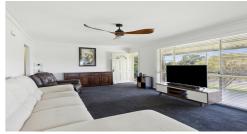

The double story brick home has been extensively renovated over the last few years by reputable tradespeople. When we say renovated, we don't mean refurbished; the key areas of the home have been fully replaced. From the new kitchen with stone benchtops to the fully renovated master bathroom, new paintwork, new flooring, plantation shutters, new fans and air conditioner. The most significant addition was the conversion of part of the sunroom to create a luxury ensuite and walk-inrobe. 90% of the top level presents as brand new.