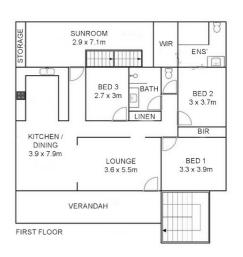

The double story brick home has been extensively renovated over the last few years by reputable tradespeople. When we say renovated, we don't mean refurbished; the key areas of the home have been fully replaced. From the new kitchen with stone benchtops to the fully renovated master bathroom, new paintwork, new flooring, plantation shutters, new fans and air conditioner. The most significant addition was the conversion of part of the sunroom to create a luxury ensuite and walk-inrobe. 90% of the top level presents as brand new.