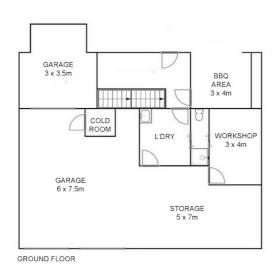

This fertile flat is a rare offering where you can bring all the rural feels, to residential comforts. Our fenced, and secured block already offers established gardens, a plethora of small sheds/outbuildings and the 15x6m Colourbond shed with high access from 2 sides, suitable for a caravan, boat or perhaps both. The high carport at the rear a bonus.

The double story brick home has been extensively renovated over the last few years by reputable tradespeople. When we say renovated, we don't mean refurbished; the key areas of the home have been fully replaced. From the new kitchen with stone benchtops to the fully renovated master bathroom, new paintwork, new flooring, plantation shutters, new fans and air conditioner. The most significant addition was the conversion of part of the sunroom to create a luxury ensuite and walk-inrobe. 90% of the top level presents as brand new.