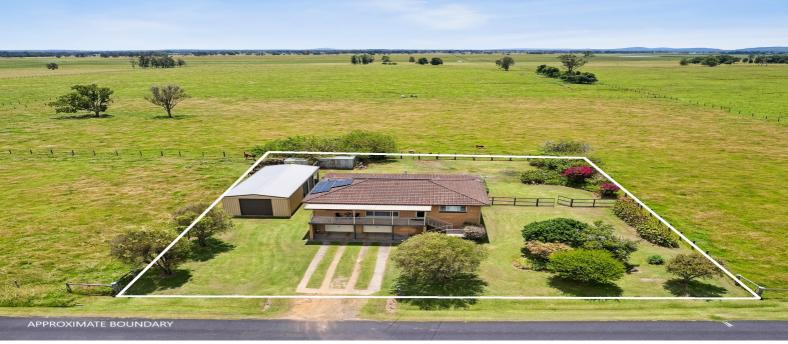

#### THE ONE YOU HAVE BEEN WAITING FOR!

Imagine having no immediate neighbours on your boundary, endless farmland views, the perfect half acre allotment (approx.), and sealed road access right to the drive-away. Perhaps you have been wanting to get out of town, but not too far...You really want that feeling of the acres, although you know acres may be too much to manage. You want easy access to the things you love, but a retreat at the end of the day. How does this one fit for size?

Here we are positioned 5 minutes to the little CBD of Ulmarra, perfect for riverside lunches, café breakfasts and nostalgic strolls. You are literally 4 minutes to the Tucabia shop if you run short of supplies, 15 minutes to Grafton, and central to Maclean and Wooli. This sounds like a pretty handy position to me!

This fertile flat is a rare offering where you can bring all the rural feels, to residential comforts. Our fenced, and secured block already offers established gardens, a plethora of small sheds/outbuildings and the 15x6m Colourbond shed with high access from 2 sides, suitable for a caravan, boat or perhaps both. The high carport at the rear a bonus.