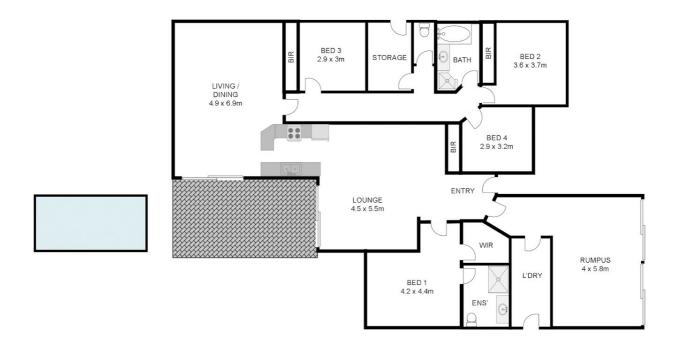

The floorplan certainly pays homage to the mortgage holder! The master suite is fit for a King (and King bed) with an ensuite and walk-in robe. The large open living space is alongside the master

## FOR SALE 19 BUSH DRIVE, SOUTH GRAFTON, NSW, 2460 4 ≅ | 2 ⇔ | 2 ≅

19 Bush Dr, South Grafton NSW

Whilst every attempt has been made to ensure the accuracy of the floor plan contained here, measurements of doors, windows, rooms and any other items are approximate and no responsibility is taken for any error, omission, or mis-statement. This plan is for illustrative purposes only and should be used as such by any prospective buyer.