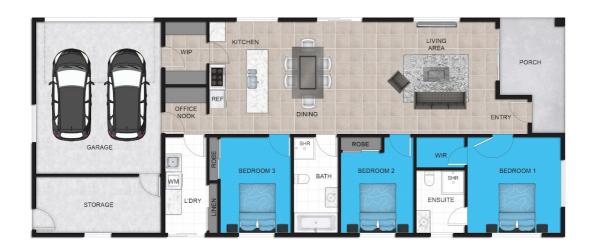

## 3 BED | 2 BATH | 2 CAR

PRICE:

Offers Over \$560,000

**OPEN FOR INSPECTION:** 

N/A

Sharon Vyner 0417778606 sharonvyner@atrealty.com.au www.atrealty.com.au

**FLOOR PLAN** 

### 35 Leighton Cr Gordonvale

Disclaimer: Please note this floor plan is for marketing purposes and is to be used as a guide only. All dimensions are estimates only and may not be exact measurements.