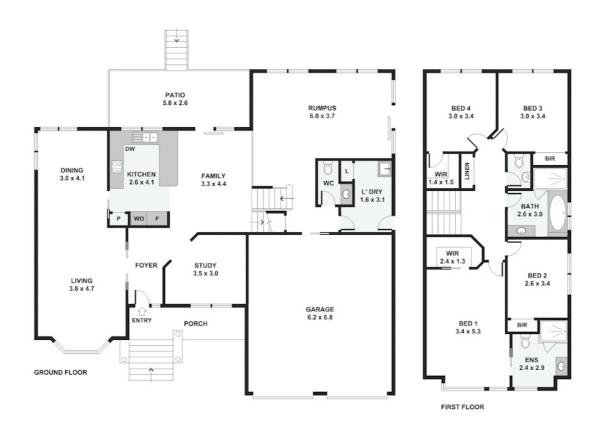

#### SPACIOUS, STYLISH & PERFECTLY POSITIONED

Welcome to a home that's been designed with family, comfort, and convenience in mind. Nestled in the picturesque suburb of Tahmoor, this stunning 4-bedroom plus study, multi living spaces, 2-bathroom, 3-toilet residence offers the perfect blend of modern style and everyday practicality.

Step inside and be greeted by an abundance of living space, where the open-plan layout seamlessly connects the heart of the home. The Tasmanian Oak kitchen is a true showstopper, boasting soft-close cabinetry, a water filter, gas cooking, and sleek stainless-steel appliances - the perfect place to create family meals and entertain with ease.

Two of the four generous bedrooms come with walk-in robes, providing plenty of storage, with the master having an ensuite with a well-appointed main bathroom perfectly positioned to the bedrooms. There are 3 toilets which are complemented by the luxury of soft-close seats. The home's split-level design creates a sense of space and privacy, ideal for a growing family.

## 1D Chapman Street, Tahmoor

Disclaimer: Please note this floor plan is for marketing purposes and is to be used as a guide only. All dimensions are estimates only and may not be exact measurements.