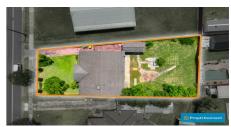

## NEST OR INVEST: FAMILY HOME WITH 706M<sup>2</sup> BLOCK & DEVELOPMENT POTENTIAL (STCA)

Welcome to this family home, perfectly situated in the heart of Leumeah. With a generous 706 m<sup>2</sup> block with 15m+ (approx.) frontage (R2 Zone), this property offers the ideal blend of comfort, convenience, and potential for growth. May be suitable Townhouses, Duplex and building granny flat (Subject to Council approval)