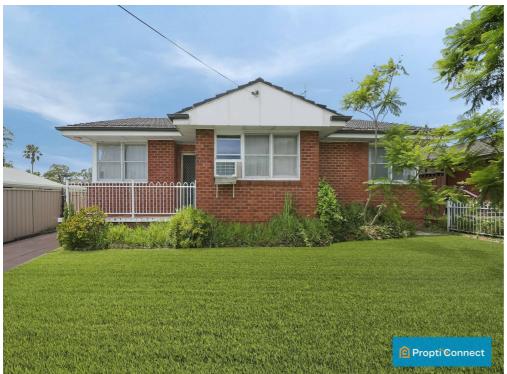

## NEST OR INVEST: FAMILY HOME WITH 706M<sup>2</sup> BLOCK & DEVELOPMENT POTENTIAL (STCA)

Welcome to this family home, perfectly situated in the heart of Leumeah. With a generous 706 m<sup>2</sup> block with 15m+ (approx.) frontage (R2 Zone), this property offers the ideal blend of comfort, convenience, and potential for growth. May be suitable Townhouses, Duplex and building granny flat (Subject to Council approval)

This home is perfect for first-time buyers, families, or investors seeking a property in a sought-after neighbourhood with excellent growth potential.

Key Features:

Three generously sized bedrooms, perfect for a growing family. Good sized bathroom Comfortable living areas Practical kitchen with ample storage and bench space Parking: Secure parking at driveway and in the garage, additional off-street parking options.