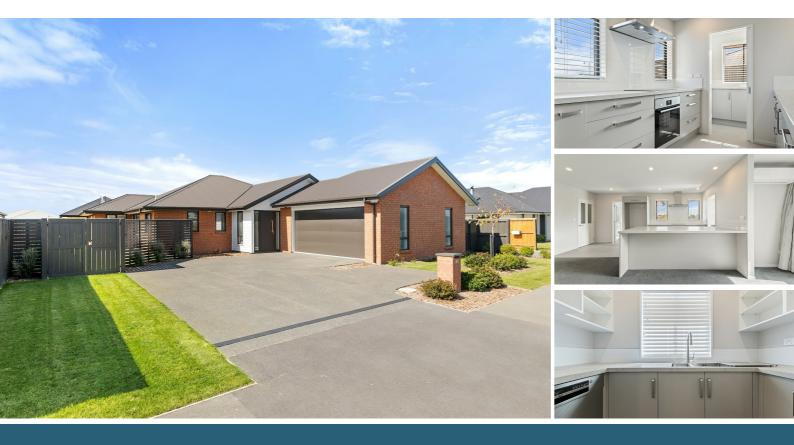

# SPACIOUS FAMILY LIVING: NOT A COOKIE CUTTER!

This near new immaculate 216m² home on a generous 554m² section is more than just beautifully built. It is thoughtfully planned, well maintained and ready to move in. With 3 spacious double bedrooms, and a separate office/nursery or a single room for quiet work and multiple indoor-outdoor living areas, this is a home where family memories are made, milestones celebrated, and everyday living just feels easier.

#### Why You'll Fall in Love:

- Functional plan to accomodate the whole family and guests.
- Designer kitchen with Bosch appliances, walk-in butler's pantry, and wide benches that invite shared meals and weekend baking.
- Effortless entertaining with seamless flow to two sun-soaked patios—ideal for BBQs, birthdays, or a quiet morning coffee.
- Master Bedroom featuring an independent walk-in robe and stylish ensuite that is private.
- Family bathroom including a freestanding tub with tiled floor and is very spacious.
- Seperate toilet for ease and convinces with tiled floors.
- Storage options: 2 Hallway, 1 attic space, 1 Garage Cupboard plus built-in wardrobes in two double rooms and walkin rob in master bedroom.
- Safe, secure, and future-ready with full fencing, trailer/camper access, alarm system, and solar wiring in place.
- Space for spa pool and options for growing families.
- Master Build Guarantee
- Low-maintenance landscaping with a veggie garden ready to grow your own