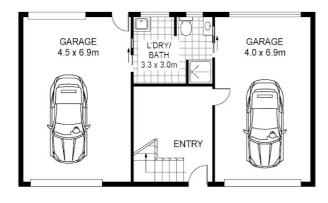

- 2 Garage spaces both with driveway
- Functional and tidy kitchen/dining area
- Split system air conditioning
- Ceiling fans
- Large covered balcony perfect for entertaining
- 505.9m2 (approx) Parcel of land
- Spacious open plan living room
- 3 generous bedrooms, one bathroom upstairs & combined laundry/bathroom downstairs
- Walk to shops, Gwandalan public school, local park, boat ramps and more
- This home is also close proximity to fantastic beaches, national parks, M1 Motorway and highway leading to Newcastle.

## 3 BED | 2 BATH | 2 CAR

PRICE:

Price Guide \$700K

**OPEN FOR INSPECTION:** 

N/A

Brendan James 0422851384 brendanjames@atrealty.com.au www.atrealty.com.au

RESIDENCE

GROUND FLOOR

87 Winbin Crescent Gwandalan

Scale in metres indicative only. Dimensions are approximate. All information contained herein is gathered from sources we believe to be reliable. However we cannot guarantee its accuracy and interested persons should rely on their own enquiries

Disclaimer: Please note this floor plan is for marketing purposes and is to be used as a guide only. All dimensions are estimates only and may not be exact measurements.