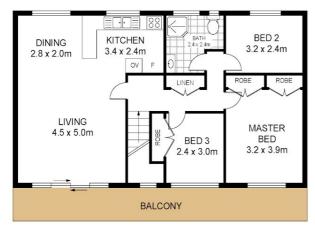

- 2 Garage spaces both with driveway
- Functional and tidy kitchen/dining area
- Split system air conditioning
- Ceiling fans
- Large covered balcony perfect for entertaining
- 505.9m2 (approx) Parcel of land
- Spacious open plan living room
- 3 generous bedrooms, one bathroom upstairs & combined laundry/bathroom downstairs
- Walk to shops, Gwandalan public school, local park, boat ramps and more
- This home is also close proximity to fantastic beaches, national parks, M1 Motorway and highway leading to Newcastle.

## 3 BED | 2 BATH | 2 CAR

PRICE:

Price Guide \$700K

**OPEN FOR INSPECTION:** 

N/A

Brendan James 0422851384 brendanjames@atrealty.com.au www.atrealty.com.au

RESIDENCE

GROUND FLOOR

87 Winbin Crescent Gwandalan

Scale in metres indicative only. Dimensions are approximate. All information contained herein is gathered from sources we believe to be reliable. However we cannot guarantee its accuracy and interested persons should rely on their own enquiries

Disclaimer: Please note this floor plan is for marketing purposes and is to be used as a guide only. All dimensions are estimates only and may not be exact measurements.