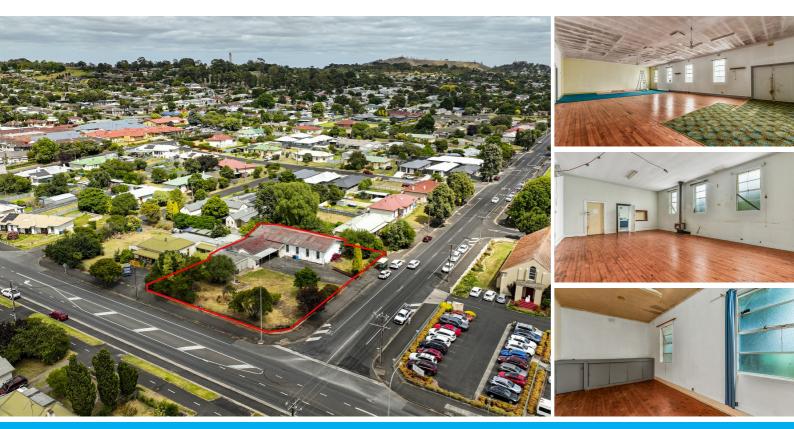

#### 84 BOANDIK TERRACE MOUNT GAMBIER

### LIMITED ONLY TO YOUR IMAGINATION

What a fantastic opportunity to purchase this unique property, which sits on a massive allotment of over 1800 sq/m in Mount Gambier City.

Currently used as a residence and zoned suburban neighborhood.

The original was built as a church and meeting place and is subject to council approval. The new owner may choose to use it for similar purposes again.

It is also ideal for the investor to develop this attractive corner allotment for housing or units. (SCA)

The size of the meeting room hall allows the new owner to create a living space that will allow your imagination to run wild.

The property consists of the main hall, a large meal preparation room, a large kitchen, his and hers toilets/bathrooms, and four rooms running off the hall, which would be ideal as bedrooms. Timber floors throughout the living areas could be brought back to their original glory. The high ceilings allow for lofts with split-level living.

There is slow-combustion heating and a well-appointed kitchen.

If you are looking for a property that has the potential to be something special, this may be the property for you.