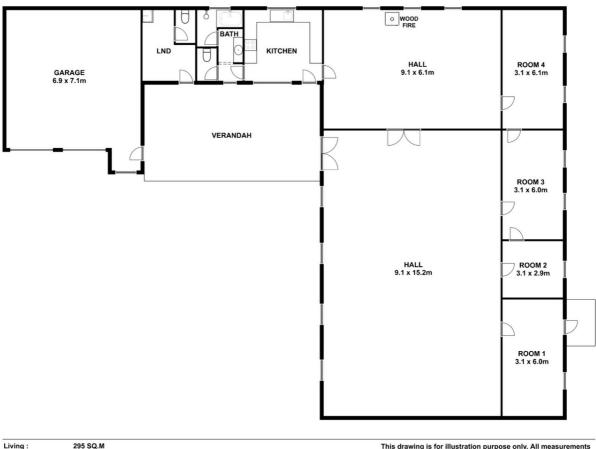

The size of the meeting room hall allows the new owner to create a living space that will allow your imagination to run wild.

The property consists of the main hall, a large meal preparation room, a large kitchen, his and hers toilets/bathrooms, and four rooms running off the hall, which would be ideal as bedrooms. Timber floors throughout the living areas could be brought back to their original glory. The high ceilings allow for lofts with split-level living.

### 4 BED | 2 BATH | 2 CAR

PRICE: \$410,000 to \$450,000

OPEN FOR INSPECTION: N/A

Peter Dempsey 0418854393 peterdempsey@atrealty.com.au peterdempseyatrealty.com RLA: 269823

RLA 269823

This drawing is for illustration purpose only. All measurements are approximate only and information intended to be relied upon should be independently verified.

| Living :     | 295 SQ.M |
|--------------|----------|
| Verandah :   | 45 SQ.M  |
| Shed :       | 49 SQ.M  |
| TOTAL AREA : | 387 SQ.M |

Disclaimer: Please note this floor plan is for marketing purposes and is to be used as a guide only. All dimensions are estimates only and may not be exact measurements.