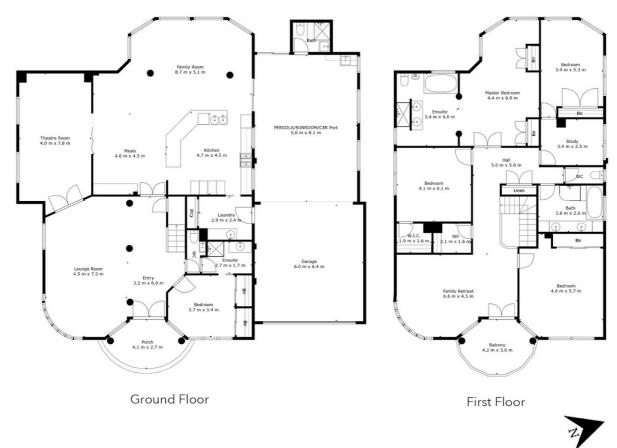

#### THE ULTIMATE FAMILY HOME!

5 large bedrooms, all with built-in-robes Main bedroom with full ensuite Study area Formal lounge room Open plan kitchen, meals & family area Theatre room Upstairs family retreat

3 bathroom's (including ensuite)

Huge enclosed carport/sunroom/pergola

Double garage with dual access

Land size approx. 580m2

Close to parks, Derrimut Village Shopping Centre, schools, bus stop & Deer Park Train Station. Also excellent access to the Western Freeway/Western Ring Road

Features: floating floorboards, granite benchtops in kitchen, balcony & garden shed.

## 5 BED | 3 BATH | 2 CAR

PRICE:

Contact Agent

**OPEN FOR INSPECTION:** 

N/A

David Falcone 0413116717 davidfalcone@atrealty.com.au www.atrealty.com.au

6 Capesthorne Dr, Derrimut

Whilst every attempt has been made to ensure the accuracy of the floor plan contained here, measurements of doors, windows, rooms and any other items are approximate and no responsibility is taken for any error, omission, or mis-statement. This plan is for illustrative purposes only and should be used as such by any prospective purchaser. The services, systems and appliances shown have not been tested and no guarantee as to their operability or efficiency can be given.

Disclaimer: Please note this floor plan is for marketing purposes and is to be used as a guide only. All dimensions are estimates only and may not be exact measurements.