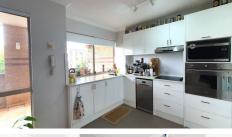

Enhanced by contemporary timber-style flooring, the spacious open-plan design features a spotless kitchen with all new appliances .

Large enough for a BBQ, outdoor setting and array of potted plants, veggies or herbs, the covered balcony offers the ideal spot to enjoy sunshine and cooling breezes.