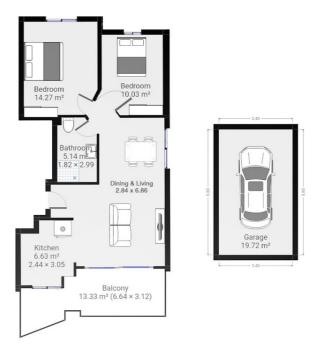

### 2 BED | 1 BATH | 1 CAR

PRICE:

By Negotiation

**OPEN FOR INSPECTION:** 

N/A

Adrian Matthews 0403171644 adrianmatthews@atrealty.com.au www.atrealty.com.au

Internal approx 77m.sq External approx 33m.sq Total approx 110m.sq

\*Artist Impression, Indicative only. Size and dimensions are approximate. All information contained herein is gathered from sources we believe to be reliable. However, we cannot guarantee its accuracy and interested persons should rely on their own enquiries.

Disclaimer: Please note this floor plan is for marketing purposes and is to be used as a guide only. All dimensions are estimates only and may not be exact measurements.