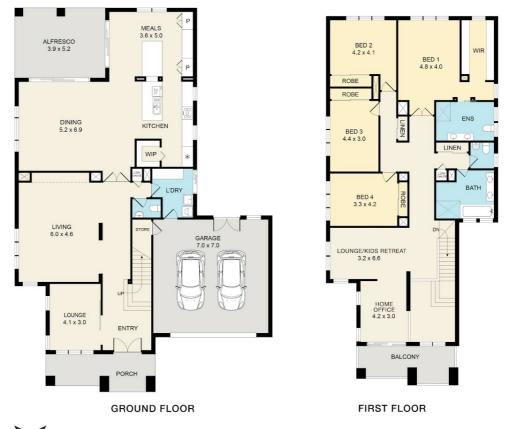

#### Property Features:

- Formal Lounge
- · Main Living
- · Kids retreat
- · Kitchen and Meals
- Spacious Dining/ Rumpus room
- 4 Bedrooms
- A central Bathroom
- · Master Bedroom with an Ensuite
- Powder room
- · Alfresco area and a low maintenance backyard