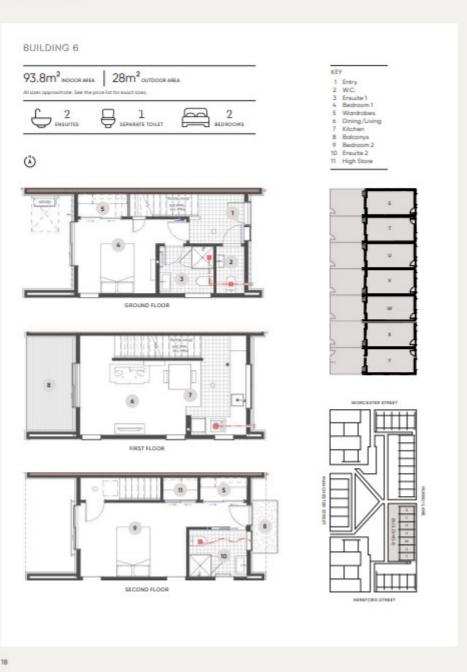

Comfort is a priority in this home, with an air conditioning system ensuring you stay cool in the summer and cozy in the winter. With a generous floor area of 93.8 sqm and a land size of 121.8 sqm, there's plenty of room to personalize and make this space your own.

#### FLOOR PLANS

Disclaimer: Please note this floor plan is for marketing purposes and is to be used as a guide only. All dimensions are estimates only and may not be exact measurements.

Campbell Venning 021515085 campbell@venningproperty.co.nz Venning Property