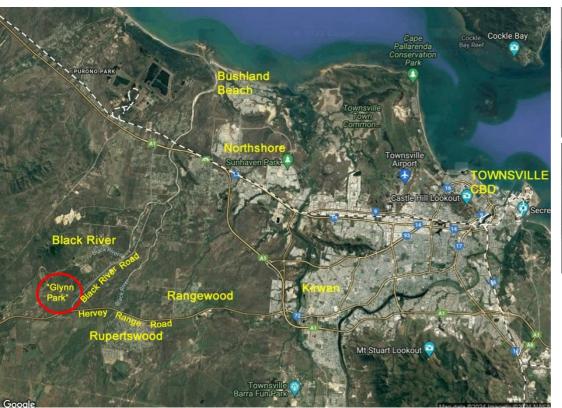

## "GLYNN PARK" PRIME BLACK RIVER ACERAGE

Lot 1 SOLD 100 acres \$935,000 Lot 2 SOLD 186 acres \$1,265,000

The balance land Lot 100 (lots 3 & 4) has access off Toscavale Road Balance Land 80.88ha (200 acres) is for sale offers over \$1.5 Million plus GST if applicable (approved to be cut into 2 lots. Lot 3: 40.15ha (100 acre) lot 4: 40.74ha (100 acres), refer plan Lot 100)