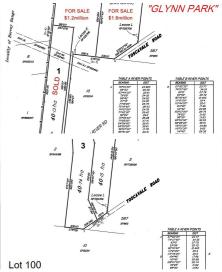

## "GLYNN PARK" PRIME BLACK RIVER ACERAGE

Lot 1 SOLD 100 acres \$935,000 Lot 2 SOLD 186 acres \$1,265,000

The balance land Lot 100 (lots 3 & 4) has access off Toscavale Road Balance Land 80.88ha (200 acres) is for sale offers over \$1.5 Million plus GST if applicable (approved to be cut into 2 lots. Lot 3: 40.15ha (100 acre) lot 4: 40.74ha (100 acres), refer plan Lot 100)