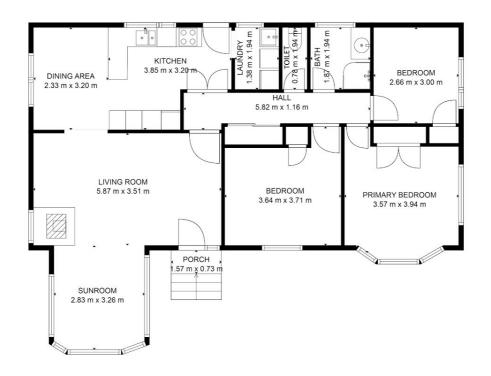

Inside, you'll discover an inviting open-plan living area bathed in natural light, warmed by a cozy wood burner and featuring mostly double-glazed windows throughout. The modern kitchen includes a dishwasher and ample counter space. The three bedrooms each include built-in storage, and a stylish bathroom completes the 100m² floor plan.

## **63 Edinburgh Crescent** Waikiwi

For Visual Purpose Only

Floor Plan by INSPIRE MEDIA WORKS

Disclaimer: Please note this floor plan is for marketing purposes and is to be used as a guide only. All dimensions are estimates only and may not be exact measurements.