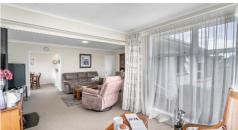

Inside, you'll discover an inviting open-plan living area bathed in natural light, warmed by a cozy wood burner and featuring mostly double-glazed windows throughout. The modern kitchen includes a dishwasher and ample counter space. The three bedrooms each include built-in storage, and a stylish bathroom completes the 100m² floor plan.