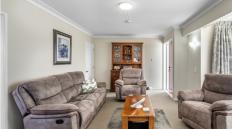

Inside, you'll discover an inviting open-plan living area bathed in natural light, warmed by a cozy wood burner and featuring mostly double-glazed windows throughout. The modern kitchen includes a dishwasher and ample counter space. The three bedrooms each include built-in storage, and a stylish bathroom completes the 100m² floor plan.