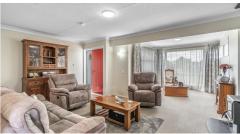

Inside, you'll discover an inviting open-plan living area bathed in natural light, warmed by a cozy wood burner and featuring mostly double-glazed windows throughout. The modern kitchen includes a dishwasher and ample counter space. The three bedrooms each include built-in storage, and a stylish bathroom completes the 100m² floor plan.