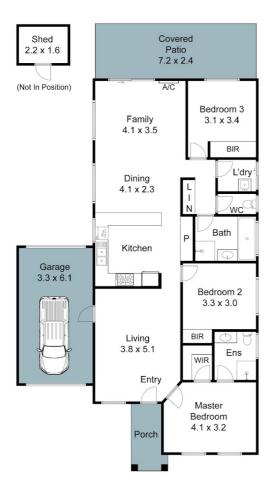

## STYLISH HOME IN THE HEART OF BERWICK - A PERFECT BLEND OF COMFORT AND CONVENIENCE!

Welcome to this beautifully 3-bedroom 2-bathroom home with 2 living areas that truly has it all! Step inside and be greeted by a spacious formal living area that leads to a generously sized master bedroom, bathed with natural light, complete with new blinds, sheer curtains, and ensuite, and a walk-in robe.

The home also boasts two additional bedrooms, a stylish family bathroom, and a good-sized laundry area. The double doors from the living area open onto a tranquil alfresco space and neat low maintenance backyard – perfect for entertaining or relaxing in privacy. Plus, enjoy the convenience of a single garage with drive-through access to the rear.

The modern kitchen is well-equipped with all the appliances needed to whip up delicious meals and is seamlessly connected to the open-plan dining and living area, which is fully fitted with a powerful split system cooling for year-round comfort.

## 3 BED | 2 BATH | 1 CAR

PRICE:

\$680,000 - \$730,000

**OPEN FOR INSPECTION:** 

N/A

Roger Nissanka 0406271004 roger@atrealty.com.au rogers-realestate.com.au

This drawing is for illustrative purposes only and while every effort has been made to maintain accuracy, prospective purchasers should check all information

Disclaimer: Please note this floor plan is for marketing purposes and is to be used as a guide only. All dimensions are estimates only and may not be exact measurements.