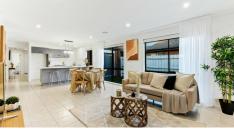

The modern kitchen is well-equipped with all the appliances needed to whip up delicious meals and is seamlessly connected to the open-plan dining and living area, which is fully fitted with a powerful split system cooling for year-round comfort.