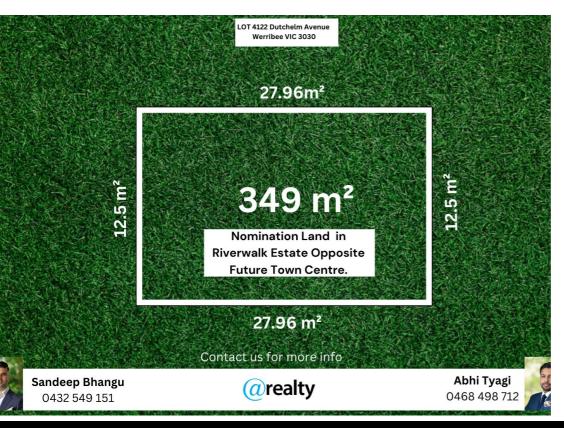

## LOT 4122 DUTCHELM AVENUE WERRIBEE

## NOMINATION LAND FOR SALE IN RIVERWALK ESTATE OPPOSITE FUTURE TOWN CENTRE.

Nestled within the beautiful Riverwalk Estate, this generous parcel of land offers a life of abundance. Comprising 350m2 (approx.) and with a 12.55M frontage and 27.96M depth, this block of land represents tremendous opportunity to build your dream home in a wonderful location.