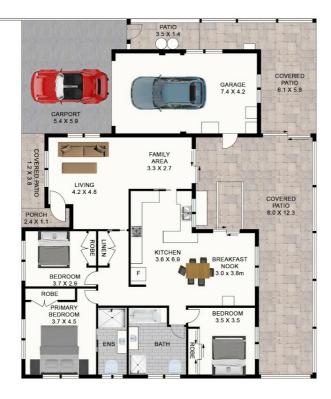

## 11 Garden Ave

Disclaimer: Floor Plan measurements are approximate and are for illustrative purposes only. While we do not doubt the floor plans accuracy, we make no guarantee, warranty or representation as to the accuracy and completeness of the floor plan. You or your advisors should conduct a careful, independent investigation of the property to determine to your satisfaction as to the suitability of the property for your space requirements.

#### BED: 3 BATH: 2 CAR: 2

INTERIOR FLOOR: 124m2

Disclaimer: Please note this floor plan is for marketing purposes and is to be used as a guide only. All dimensions are estimates only and may not be exact measurements.