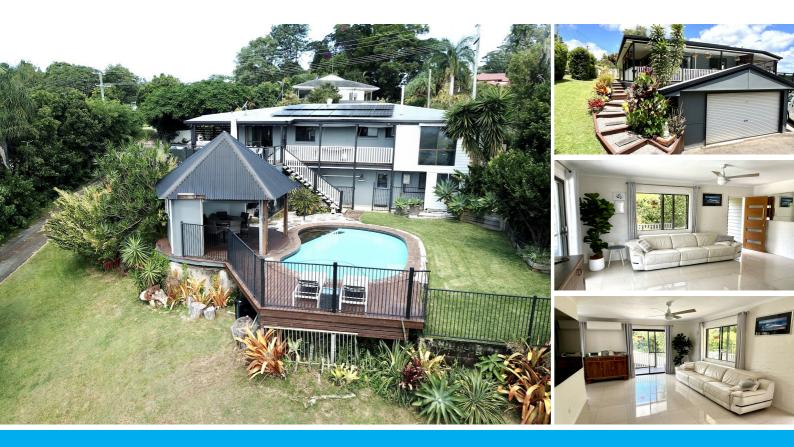

# CHARM, OUTLOOK, LIFESTYLE!

GRAY Property Services would like to present this charming family home in leafy Mons, offers relaxed, easy-care living with wonderful alfresco entertaining poolside or on the huge deck where you can admire picturesque sunsets as you wind down for the day at wine o'clock and just savour the calm and serenity.

Across two levels the home comprises three generous sized bedrooms + study, two fully tiled modern bathrooms, third toilet, two separate living areas, kitchen with induction cook top, wrap around verandah, rear deck showcasing a glorious hinterland vista, covered patio on ground level, and double lock up garage plus adjacent onsite boat/caravan parking.

Plush carpets in bedrooms, split system air-conditioning to the master bedroom, second bedroom and living areas. All areas with ceiling fans, stone benches and shaker-style cabinetry in kitchen, separate bath and shower in main bathroom, gas hot water, generous storage, 40,000-litre rainwater tank, and a stunning concrete salt chlorinated in-ground pool with heat pump for all year round swimming, powered pavilion and sun-bathing decking, 10kw solar panels – are existing features of note.

On an 819m2 parcel of land with Milne Park Environment Reserve at rear – there is masses of space for children and pets to explore, an abundance of birdlife, and lashings of 'green'. The gardens are well established and low maintenance; a regular mow and prune is all that's required to keep everything looking tidy.