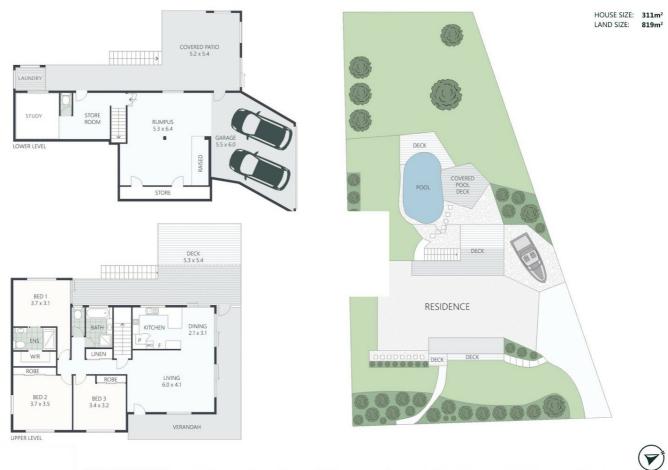

Across two levels the home comprises three generous sized bedrooms + study, two fully tiled modern bathrooms, third toilet, two separate living areas, kitchen with induction cook top, wrap around verandah, rear deck showcasing a glorious hinterland vista, covered patio on ground level, and double lock up garage plus adjacent onsite boat/caravan parking.

On an 819m2 parcel of land with Milne Park Environment Reserve at rear – there is masses of space for children and pets to explore, an abundance of birdlife, and lashings of 'green'. The gardens are well established and low maintenance; a regular mow and prune is all that's required to keep everything looking tidy.

### 170 VISE ROAD MONS QLD 4556

ARTIST'S IMPRESSION ONLY: While every attempt has been made to ensure the accuracy of this floor plan's areas and measurements of doors, windows, rooms and all other items are approximate and no responsibility is taken for any error, omission, or mis-statement. This plan is for illustrative purposes only and should only be used as such by any prospective purchaser. Floor plan by: www.realestatefloorplan

Disclaimer: Please note this floor plan is for marketing purposes and is to be used as a guide only. All dimensions are estimates only and may not be exact measurements.

Cassandra and Cameron Gray 0431316679 cgray@atrealty.com.au www.atrealty.com.au