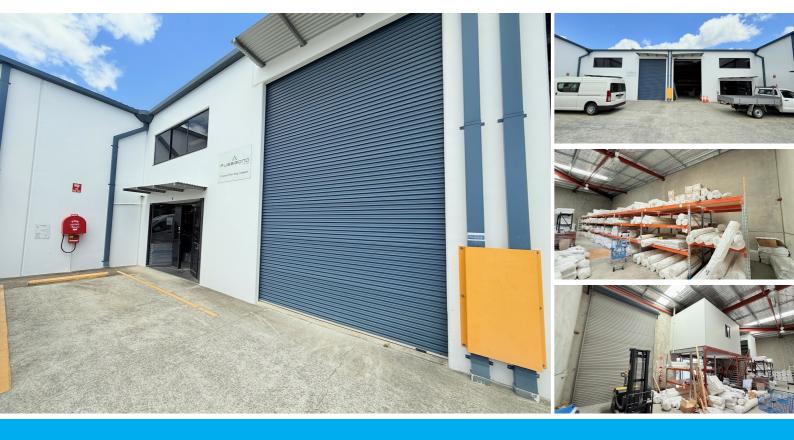

## MODERN CLEAR SPAN WAREHOUSE IN SMALL GATED COMPLEX

- 226m2 Total floor space
- Large clear span warehouse with mezzanine office
- High clearance electric roller door
- Full amenities including disabled toilet & kitchenette
- 3 Exclusive car parks
- 3 Phase power
- Perfectly located down the quiet end of Eastern Rd with an abundance of street parking as well
- Very close to multiple highways and major arterial roads giving easy access to North & South
- Motivated landlord, incentives on offer!