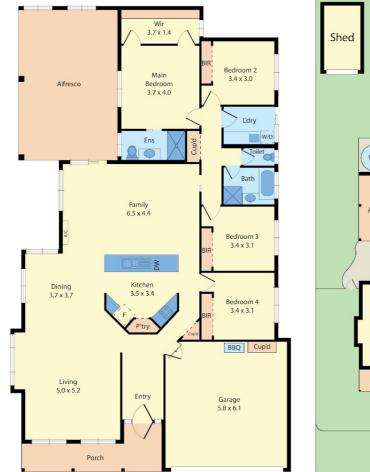

Each of the bedrooms have BIR's, with a WIR and ensuite to the master bedroom.

There's plenty of secure parking for your cars in the double garage with remote door and direct entry into the home and those who love to tinker, will enjoy the 8 x 3.9m lock up shed in the backyard.

## 4 BED | 2 BATH | 3 CAR

PRICE: \$749,000

OPEN FOR INSPECTION: N/A

Christie Nelson 0407812904 christienelson@atrealty.com.au Christie Nelson Real Estate

22 Norview Drive, Leongatha, VIC, 3953 Whils very attempt has been made to ensure the accuracy of the floor plan contained here, measurements of doors, windows, rooms and any other teams are approximate and no response/billy is taken for any error, omission, or misstate This plan is for illustrative purposes only and should be used as such by any prospective purchaser.

Disclaimer: Please note this floor plan is for marketing purposes and is to be used as a guide only. All dimensions are estimates only and may not be exact measurements.

**Christie Nelson** 0407812904 christienelson@atrealty.com.au **Christie Nelson Real Estate**