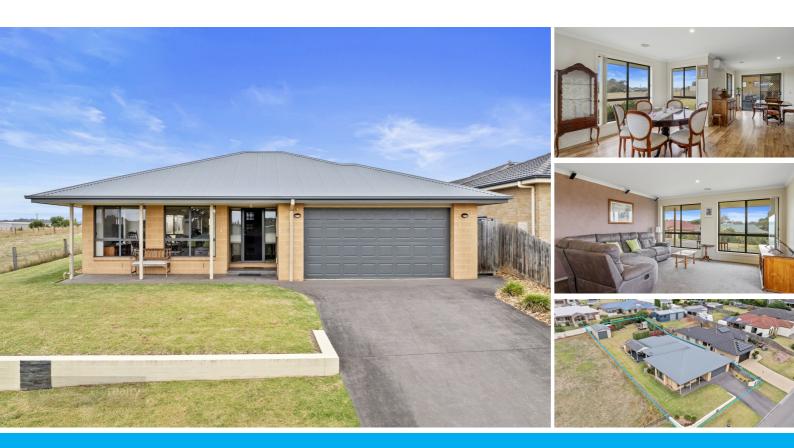

## SIZEABLE HOME, LOW MAINTENANCE & WITH GREAT VIEWS.

Situated on the edge of town with a delightful rural aspect, this four bedroom home is extremely well presented and has a lot to offer a mixture of buyers. Whether you're looking to upgrade to a bigger family home or move into town from a bigger property, an inspection is sure to impress.

In an elevated position and with low maintenance yard, this home features open plan living to take advantage of the rural outlook. The spacious living room at the front of the home provides a lovely place for enjoying TV or reading time, as well as a space for a toy or formal dining area. The open plan kitchen, dining and living area is a great room for entertaining and opens up onto the covered outdoor entertaining area. There's a good amount of storage in the kitchen with a pantry and a combination of overhead cupboards and under bench storage. The home is heated by ducted, natural gas and cooled by R/C air conditioner.

Each of the bedrooms have BIR's, with a WIR and ensuite to the master bedroom.

There's plenty of secure parking for your cars in the double garage with remote door and direct entry into the home and those who love to tinker, will enjoy the 8 x 3.9m lock up shed in the backyard.