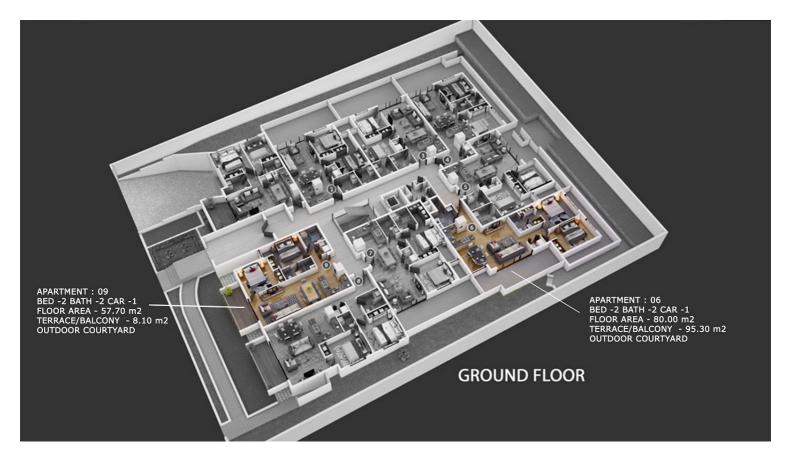

## SOOOO BIG!!! (80+95.3 SQM), MORE FOR YOUR MONEY!

Investors, first home buyers and downsizers, have you ever longed for a brand new, quality lifestyle or investment in the vibrant heart of Ringwood? Look no further, this brand-new architecturally designed luxury apartment built to exacting standards by a highly regarded builder, which offers MASSIVE 80SQM of floor space with extra-large 95.3SQM outdoor terrace in the heart of Ringwood will tick all the right boxes for you.

## 2 BED | 2 BATH | 1 CAR

PRICE: \$580,000

OPEN FOR INSPECTION: N/A

Nandana Peiris 0452611234 nandana@atrealty.com.au Real Alliance

Disclaimer: Please note this floor plan is for marketing purposes and is to be used as a guide only. All dimensions are estimates only and may not be exact measurements.