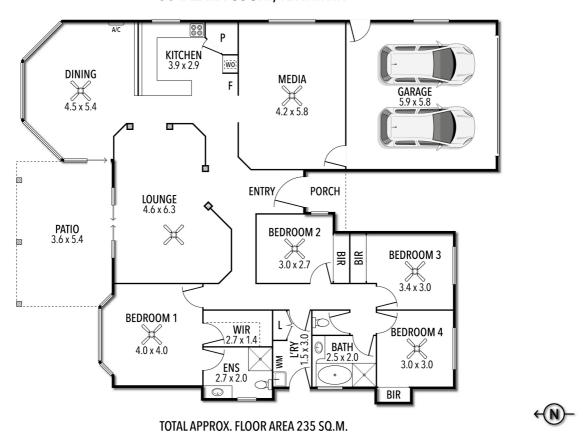

Four bedrooms

Two Bathrooms

Large separate media / rumpus room

Double garage with internal access

Side access and hard stand for boats, caravans or trailers

Plenty of room for a pool

Private low maintenance gardens

#### 30 TALARA COURT, TEWANTIN

Whilst every attempt has been made to ensure accuracy of the floor plan contained here,measuerements of doors, windows, rooms,and any other items are approximate and no responsibility is taken for any error,omission, or mis-statement.

This plan is for illustrative purposes only and should be used as such by any prospective purchaser. The services, systems and appliances shown have not been tested and no guarantee as to this operability or efficiency can be given.

Disclaimer: Please note this floor plan is for marketing purposes and is to be used as a guide only. All dimensions are estimates only and may not be exact measurements.